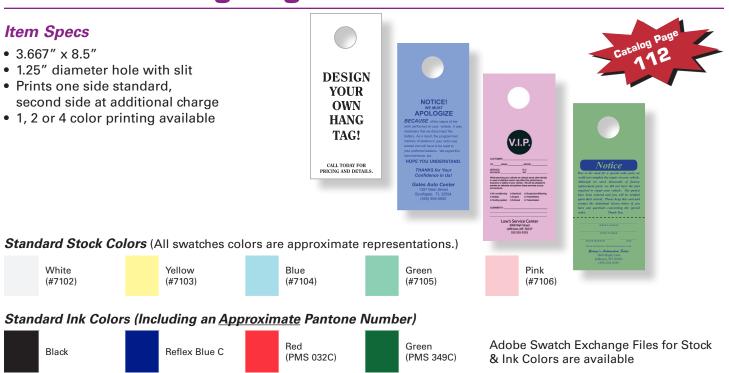

## #7102-7106

## **Custom Hang Tags**



## Art Requirements

Fully editable vector artwork with all fonts converted to curves or high resolution (300 dpi) raster. Copy and desired text layout. All tags require 1/4" margins. Any graphics must be vector or at least high resolution (300 dpi) raster.

Typeset charges may apply.

## Additional Information

| <b>Tag Colors:</b> White, Yellow, Blue, Green, Pink | Standard Ink Colors: Black, Blue,<br>Red, Green | Non-Standard Ink Colors: Any Others (Addl Charge) |
|-----------------------------------------------------|-------------------------------------------------|---------------------------------------------------|
| Proof Charge: Up to 3 Free                          | Plate Charge: No                                | Screens & Gradients: Yes (no Addl<br>Charge)      |
| PMS Matc