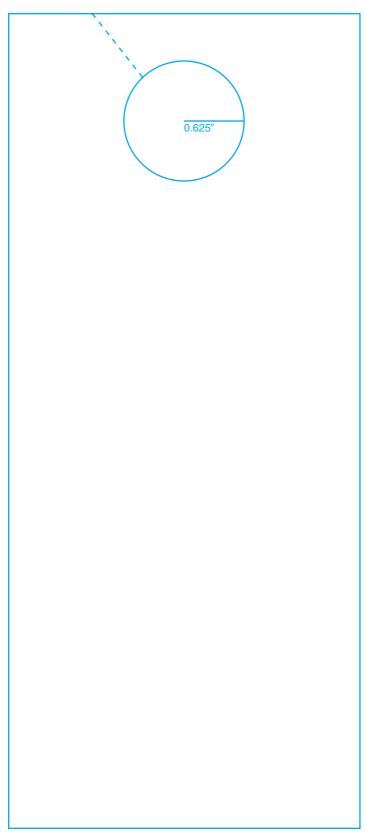

#### **Product Specifications**

- 3-2/3" x 8-1/2"- Imprint area: 3-1/6" x 8"
- 1-1/4" diameter hole with slit
- Prints one side standard only- 1/4" margin required on each edge.
- Second side printing available at additional charge.
- 1,2 or 4 color printing available
- Quantities: Minimum 250 / Incremental 250