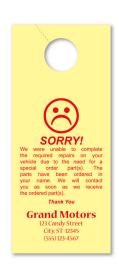

#### **Product Description**

These versatile tags are a great way to get your customers' attention. These can be used for promotions, parts on order, service information, parking permits, coupons and much more!

#### **Product Specifications**

- 3-2/3" x 8-1/2"- Imprint area: 3-1/6" x 8"
- 1-1/4" diameter hole with slit
- Prints one side standard only- 1/4" margin required on each edge.
- Second side printing available at additional charge.
- 1,2 or 4 color printing available
- Quantities: Minimum 250 / Incremental 250