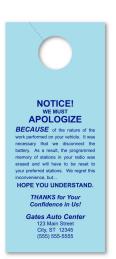

#### **Product Description**

These versatile tags are a great way to get your customers' attention. These can be used for promotions, parts on order, service information, parking permits, coupons and much more!

#### **Product Specifications**

- 3-2/3" x 8-1/2"- Imprint area: 3-1/6" x 8"
- 1-1/4" diameter hole with slit
- Prints one side standard only- 1/4" margin required on each edge.
- Second side printing available at additional charge.
- 1,2 or 4 color printing available
- Quantities: Minimum 250 / Incremental 250