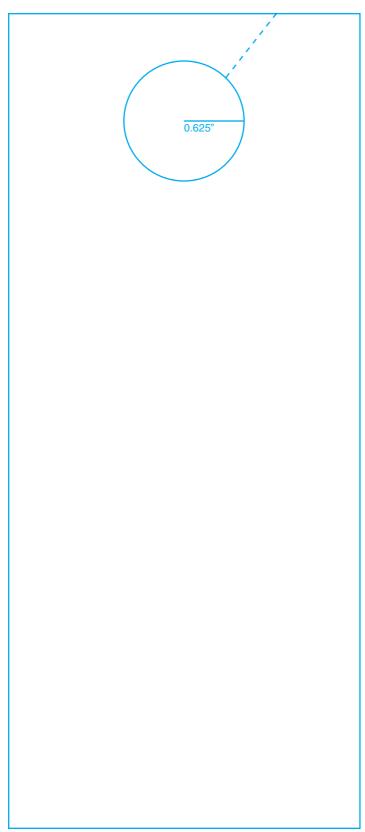

#### **Product Specifications**

- 3-2/3" x 8-1/2"- Imprint area: 3-1/6" x 8"
- 1-1/4" diameter hole with slit
- Prints one side standard only- 1/4" margin required on each edge.
- Second side printing available at additional charge.
- 1,2 or 4 color printing available
- Quantities: Minimum 250 / Incremental 250