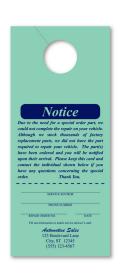

#### **Product Description**

These versatile tags are a great way to get your customers' attention. These can be used for promotions, parts on order, service information, parking permits, coupons and much more!

#### **Product Specifications**

- 3-2/3" x 8-1/2"- Imprint area: 3-1/6" x 8"
- 1-1/4" diameter hole with slit
- Prints one side standard only- 1/4" margin required on each edge.
- Second side printing available at additional charge.
- 1,2 or 4 color printing available
- Quantities: Minimum 250 / Incremental 250