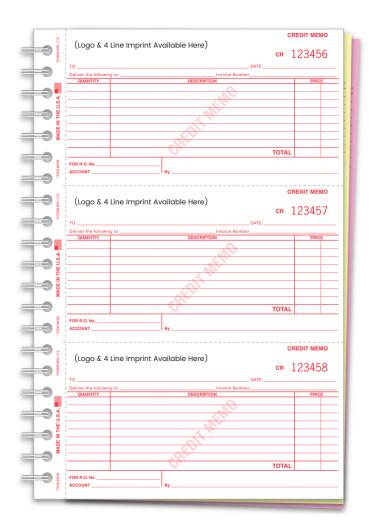

#### **Product Description**

This coil bound book includes a heavy stock cover to prevent write-through.

### **Product Specifications**

- 7-1/2" × 11" (Book) (Maximum imprint 4" × 1/2")
- 3-2/3" X 6-1/2" (Individual Receipt) 3 receipts per page, (50 sets per book)
- 3-part, carbonless snap-out, 150 receipts per book
- One color imprint only with a logo and up to 4 lines of text.
- No set up charge
- Quantities: Minimum 5 Bks / Incremental 1Bk

#### **Additional Information**

Non-Standard Ink Colors: N/A Screens & Gradients: N/A Proof Charge: Up to 3 Free

Plate Charge: No

**Body Printing:** Yes (Additional Charge per job) **Numbering:** Yes - 6 Digits in Red Ink Only (No Additional Charge) Leading zeroes will be used when number is fewer than 6 digits (e.g. "1" will be represented as "000001")