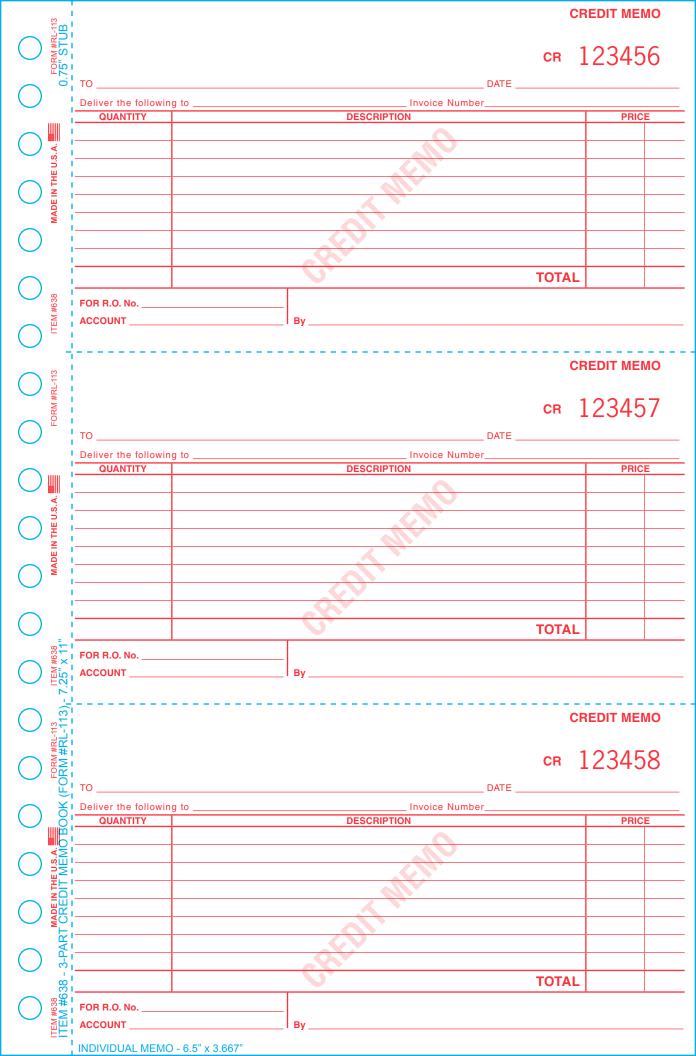

## Art Requirements

Black

This form can be imprinted with a logo and up to 4 lines of text at the imprinted price. Imprint area is approximately 3-1/4" wide x 1/2" tall.

Additional information can be crashed imprinted on the form at an additional charge (body printing). This form can be numbered in red ink. Customer must supply the numbering sequence. Numbering is available at an additional charge.

## Additional Information

| Stock Color: White (Part 1), Canary (Part 2) & Pink (Part 3) | Standard Ink Colors: Black, Blue,<br>Red, Green | Non-Standard Ink Colors: NA       |
|--------------------------------------------------------------|-------------------------------------------------|-----------------------------------|
| Proof Charge: Up to 3 Free                                   | Plate Charge: Yes                               | Body Printing: Yes (Addl. Charge) |
| Screens & Gradients: NA                                      | PMS Match: NA                                   | Bleed: NA                         |