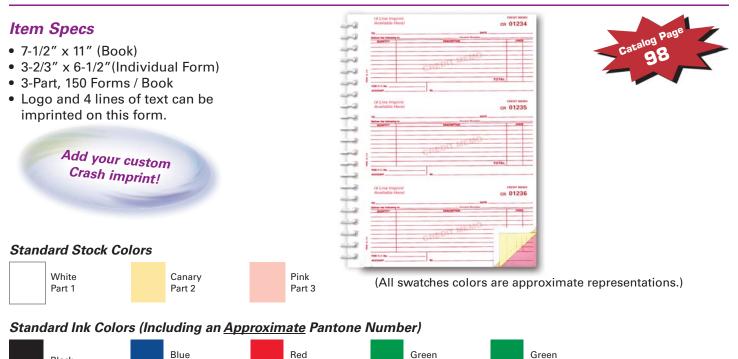

## Art Requirements

Black

This form can be imprinted with a logo and up to 4 lines of text at the imprinted price. Imprint area is approximately 3-1/4" wide x 1/2" tall.

Additional information can be crashed imprinted on the form at an additional charge (body printing). This form can be numbered in red ink. Customer must supply the numbering sequence. Numbering is available at an additional charge.

## Additional Information

| Stock Color: White (Part 1), Canary (Part 2) & Pink (Part 3) | Standard Ink Colors: Black, Blue,<br>Red, Green | Non-Standard Ink Colors: NA       |
|--------------------------------------------------------------|-------------------------------------------------|-----------------------------------|
| Proof Charge: Up to 3 Free                                   | Plate Charge: Yes                               | Body Printing: Yes (Addl. Charge) |
| Screens & Gradients: NA                                      | PMS Match: NA                                   | Bleed: NA                         |