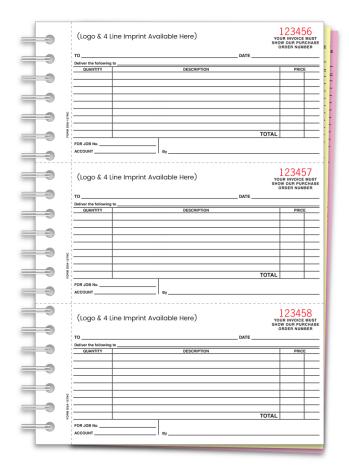

#### **Product Description**

This coil bound book includes a heavy stock cover to prevent write-through.

#### **Product Specifications**

- 8-1/2" × 11" (Book) (Maximum imprint 4" × 1/2")
- 2-3/4" X 7-1/2" (Individual Receipt) 4 receipts per page, (50 sets per book)
- 3-part, carbonless snap-out, 150 receipts per book
- One color imprint only with a logo and up to 4 lines of text.
- No set up charge
- Quantities: Minimum 5 Bks / Incremental 1Bk

#### **Additional Information**

Non-Standard Ink Colors: N/A Screens & Gradients: N/A Proof Charge: Up to 3 Free

Plate Charge: No

**Body Printing:** Yes (Additional Charge per job) **Numbering:** Yes - 6 Digits in Red Ink Only (No Additional Charge) Leading zeroes will be used when number is fewer than 6 digits (e.g. "1" will be represented as "000001")