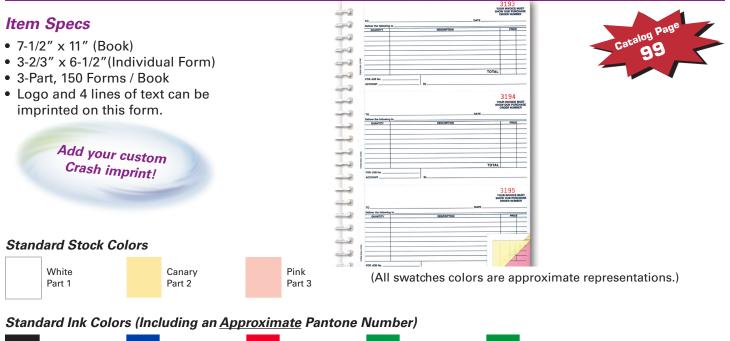

## **Art Requirements**

This form can be imprinted with a logo and up to 4 lines of text at the imprinted price. Imprint area is approximately 3-1/4'' wide x 1/2'' tall.

Additional information can be crashed imprinted on the form at an additional charge (body printing). This form can be numbered in red ink. Customer must supply the numbering sequence. Numbering is available at an additional charge.

|                | SHOW OUR PURCHASE<br>ORDER NUMBER |             |       |                                                |                |  |  |
|----------------|-----------------------------------|-------------|-------|------------------------------------------------|----------------|--|--|
|                | TO DATE                           |             |       |                                                |                |  |  |
|                | eliver the following to           |             |       |                                                |                |  |  |
| 1              | QUANTITY                          | DESCRIPTION |       | PRIC                                           | E              |  |  |
|                |                                   |             |       | ļ                                              |                |  |  |
|                |                                   |             |       | Ļ                                              |                |  |  |
| j              |                                   |             |       |                                                |                |  |  |
| ÷              |                                   |             |       |                                                |                |  |  |
|                |                                   |             |       |                                                |                |  |  |
| y i            |                                   |             |       |                                                |                |  |  |
| FORM DSA-127NC |                                   |             |       |                                                |                |  |  |
| N DS           |                                   |             |       |                                                |                |  |  |
| FOR            |                                   |             | TOTAL |                                                |                |  |  |
|                | FOR JOB No.                       |             |       |                                                |                |  |  |
| 1              |                                   | Ву          |       |                                                |                |  |  |
| j              | A0000M1                           | i by        |       |                                                |                |  |  |
|                |                                   |             |       | 1235                                           | 5              |  |  |
|                |                                   |             | SHC   | OUR INVOICE<br>OW OUR PUP<br>ORDER NUM         | MUST<br>RCHASE |  |  |
| 1              | то                                |             | DATE  |                                                |                |  |  |
| ÷              | Deliver the following to          |             |       |                                                |                |  |  |
|                | QUANTITY                          | DESCRIPTION |       | PRIC                                           | E              |  |  |
| 1              |                                   |             |       |                                                |                |  |  |
| ÷              |                                   |             |       |                                                |                |  |  |
|                |                                   |             |       |                                                |                |  |  |
| 1              |                                   |             |       |                                                |                |  |  |
| ÷              |                                   |             |       |                                                |                |  |  |
| l<br>V         |                                   |             |       |                                                |                |  |  |
| -1271          |                                   |             |       |                                                |                |  |  |
| DSA            |                                   |             |       |                                                |                |  |  |
| FORM DSA-127NC |                                   |             | TOTAL |                                                |                |  |  |
| - I            | FOR JOB No.                       |             |       |                                                |                |  |  |
| -i             |                                   | Ву          |       |                                                |                |  |  |
|                |                                   | Тву         |       |                                                |                |  |  |
| - 4            |                                   |             |       |                                                |                |  |  |
|                |                                   |             | SHC   | 1236<br>DUR INVOICE<br>DW OUR PUE<br>ORDER NUM | MUST<br>RCHASE |  |  |
|                | то                                |             |       |                                                |                |  |  |
|                |                                   |             |       |                                                |                |  |  |
| ÷              | QUANTITY                          | DESCRIPTION |       | PRIC                                           | E              |  |  |
|                |                                   |             |       |                                                |                |  |  |
|                |                                   |             |       | [                                              |                |  |  |
| ÷              |                                   |             |       |                                                |                |  |  |
|                |                                   |             |       | <u> </u>                                       |                |  |  |
|                |                                   |             |       |                                                | 1              |  |  |
| ູ່             |                                   |             |       |                                                |                |  |  |
| 127 N          |                                   |             |       |                                                |                |  |  |
| DSA-           |                                   |             |       |                                                |                |  |  |
| M N N          |                                   |             | τοται |                                                |                |  |  |
| 1              | I                                 |             | IUIAL | <u> </u>                                       | L              |  |  |
|                |                                   |             |       |                                                |                |  |  |
| j              |                                   |             |       |                                                |                |  |  |
| FORM DSA-127NC | ACCOUNT                           | ByBy        |       |                                                |                |  |  |