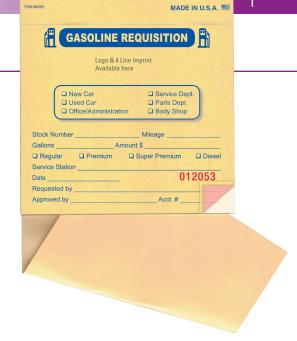

# **Fuel Requisition Books**

### Item Specs

- 5-1/2" x 5-1/2"
- 3-Part, 25 Forms / Book
- Logo and 4 lines of text can be imprinted on this form.

Add your custom Crash imprint!

## **Art Requirements**

This form can be imprinted with a logo and up to 4 lines of text at the imprinted price. Imprint area is approximately 5" wide x 3/4" tall.

Additional information can be crashed imprinted on the form at an additional charge (body printing). This form can be numbered in red ink. Customer must supply the numbering sequence. Numbering is available at an additional charge.

# GASOLINE REQUISITION

□ New Car□ Used Car□ Office/Administration

□ Service Dept.□ Parts Dept.□ Body Shop

Acct. #

| Stock Number    | Mileage      |                 |          |  |
|-----------------|--------------|-----------------|----------|--|
| Gallons         | Amount \$    |                 |          |  |
| □ Regular       | □ Premium    | ■ Super Premium | □ Diesel |  |
| Service Station |              |                 |          |  |
| Date            |              |                 |          |  |
| Requested by _  | <del> </del> |                 |          |  |