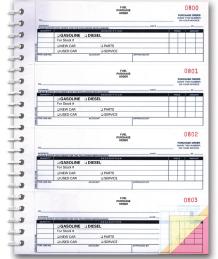

# **Fuel Purchase Order Books**

### Item Specs

- 8-1/2" x 11" (Book)
- 2-3/4" x 7-1/2" (Individual Form)
- 3-Part, 200 Forms / Book
- Logo and 4 lines of text can be imprinted on this form.

## **Art Requirements**

This form can be imprinted with a logo and up to 4 lines of text at the imprinted price. Imprint area is approximately 3-1/4" wide x 1/2" tall.

Additional information can be crashed imprinted on the form at an additional charge (body printing).

This form can be numbered in red ink. Customer must supply the numbering sequence. Numbering is available at an additional charge.