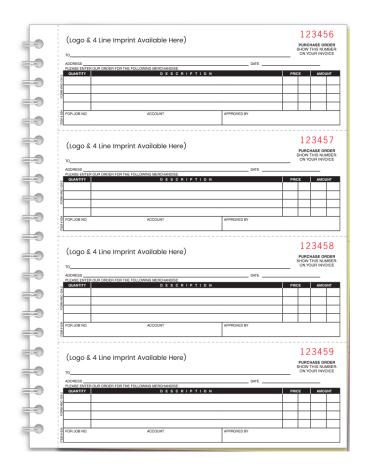

### **Product Description**

This coil bound book includes a heavy stock cover to prevent write-through.

## **Product Specifications**

- 8-1/2" × 11" (Book) (Maximum imprint 4" × 1/2")
- 2-3/4" X 7-1/2" (Individual Receipt) 4 receipts per page- (50 sets per book)
- 2-part, carbonless snap-out, 200 receipts per book
- One color imprint only with a logo and up to 4 lines of text.
- No set up charge
- Quantities: Minimum 5 Bks / Incremental 1Bk

#### **Additional Information**

Non-Standard Ink Colors: N/A Screens & Gradients: N/A Proof Charge: Up to 3 Free

Plate Charge: No

**Body Printing:** Yes (Additional Charge per job) **Numbering:** Yes - 6 Digits in Red Ink Only (No Additional Charge) Leading zeroes will be used when number is fewer than 6 digits (e.g. "1" will be represented as "000001")