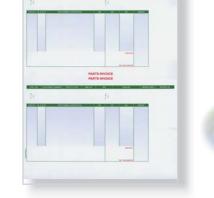

### PARTS INVOICE

#### PARTS INVOICE

| CUST. NO. | TAX EXEMPT NUMBER | CUST. P.O. NO. | SHIP VIA | PAY      | SOLD BY | INVOICE DATE | INVOICE NO. |
|-----------|-------------------|----------------|----------|----------|---------|--------------|-------------|
|           |                   |                |          |          |         |              |             |
| B<br>I T  |                   |                |          | S<br>H T |         |              |             |
| L O<br>L  |                   |                |          | I O<br>P |         |              |             |
|           |                   |                |          |          |         |              |             |

| CUST. NO.  | TAX EXEMPT NUMBER | CUST. P.O. NO. | SHIP VIA | PAY        | SOLD BY | INVOICE DATE | INVOICE NO. |
|------------|-------------------|----------------|----------|------------|---------|--------------|-------------|
|            |                   |                |          |            |         |              |             |
| В          |                   |                |          | S          |         |              |             |
| I T<br>L O |                   |                |          | H T<br>I O |         |              |             |
| L          |                   |                |          | Р          |         |              |             |

| SHIP QTY. | B.O. QTY. | PART NUMBER / DESCRIPTION | BIN | LIST | NET             | AMOUNT |
|-----------|-----------|---------------------------|-----|------|-----------------|--------|
|           |           |                           |     |      |                 |        |
|           |           |                           |     |      |                 |        |
|           |           |                           |     |      |                 |        |
|           |           |                           |     |      |                 |        |
|           |           |                           |     |      |                 |        |
|           |           |                           |     |      |                 |        |
|           |           |                           |     |      |                 |        |
|           |           |                           |     |      |                 |        |
|           |           |                           |     |      |                 |        |
|           |           |                           |     |      |                 |        |
|           |           |                           |     |      |                 |        |
|           |           |                           |     |      |                 |        |
|           |           |                           |     |      |                 |        |
|           |           |                           |     |      |                 |        |
|           |           |                           |     |      |                 |        |
|           |           |                           |     |      |                 |        |
|           |           |                           |     |      | SUBTOTAL        |        |
|           |           |                           |     |      | CODICIAL        |        |
|           |           |                           |     |      |                 |        |
|           |           |                           |     |      |                 |        |
|           |           |                           |     |      |                 |        |
|           |           |                           |     |      | PAY THIS AMOUNT |        |
|           |           |                           |     |      | PAT THIS AMOUNT |        |

| SHIP QTY. | B.O. QTY. | PART NUMBER / DESCRIPTION | BIN | LIST | NET             | AMOUNT |
|-----------|-----------|---------------------------|-----|------|-----------------|--------|
|           |           |                           |     |      |                 |        |
|           |           |                           |     |      |                 |        |
|           |           |                           |     |      |                 |        |
|           |           |                           |     |      |                 |        |
|           |           |                           |     |      |                 |        |
|           |           |                           |     |      |                 |        |
|           |           |                           |     |      |                 |        |
|           |           |                           |     |      |                 |        |
|           |           |                           |     |      |                 |        |
|           |           |                           |     |      |                 |        |
|           |           |                           |     |      |                 |        |
| _         |           |                           |     |      |                 |        |
| 2         |           |                           |     |      |                 |        |
|           |           |                           |     |      |                 |        |
| =         |           |                           |     |      |                 |        |
| 4         |           |                           |     |      | SUBTOTAL        |        |
|           |           |                           |     |      |                 |        |
|           |           |                           |     |      |                 |        |
|           |           |                           |     |      |                 |        |
| 1         |           |                           |     | F    | PAY THIS AMOUNT |        |