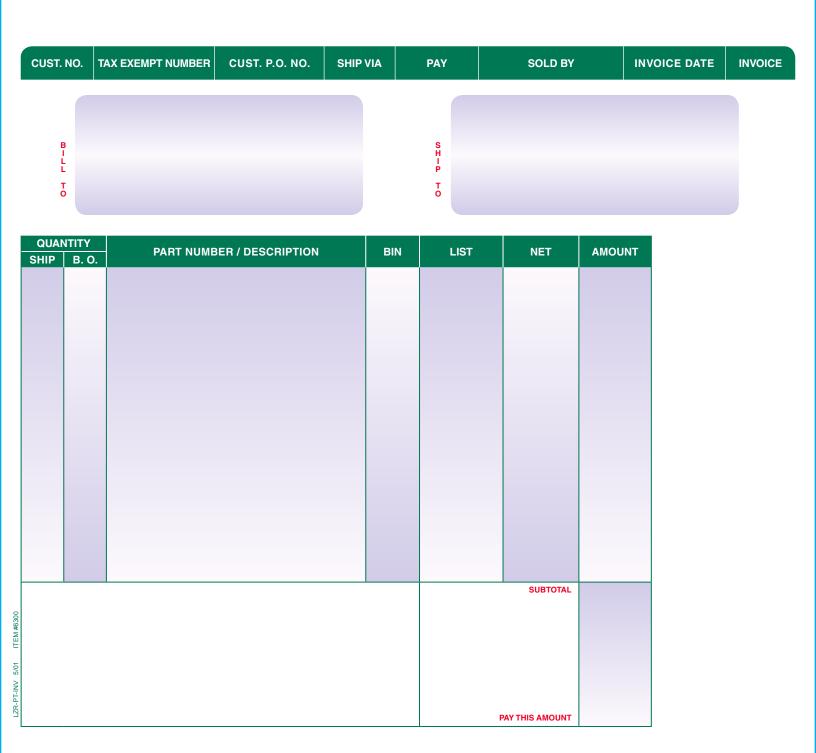

# **Laser Cut Sheets**

## Item Specs

- 8-1/2" x 11"
- 1-Part
- 20# White Laser Paper
- Prints one side standard, second side at additional charge
- 1, 2 or 4 color printing available

Standard Stock Colors (All swatch colors are approximate representations.)