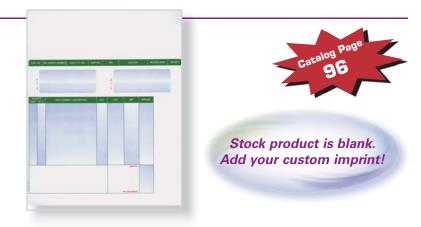

# **Laser Cut Sheets**

## Item Specs

- 8-1/2" x 11"
- 1-Part
- 20# White Laser Paper
- Prints one side standard, second side at additional charge
- 1, 2 or 4 color printing available

Standard Stock Colors (All swatch colors are approximate representations.)