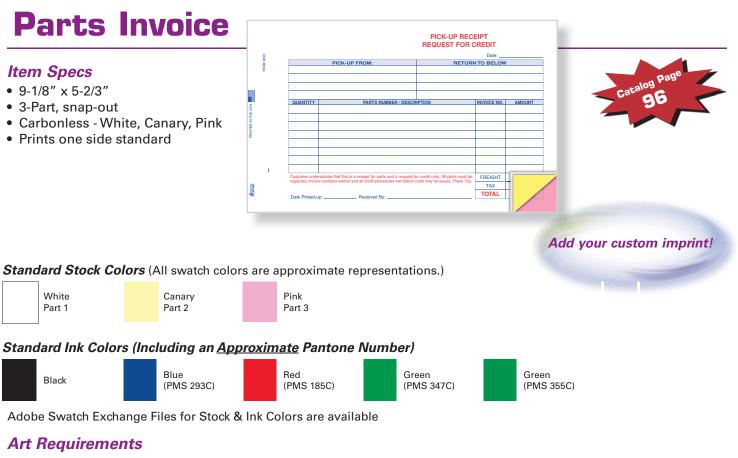

### PICK-UP RECEIPT REQUEST FOR CREDIT

Date:

| - 1 | PICK-UP FROM: RETURN                                                                                                                                                                                             |                      |         | ITO BELOW   |        |
|-----|------------------------------------------------------------------------------------------------------------------------------------------------------------------------------------------------------------------|----------------------|---------|-------------|--------|
|     |                                                                                                                                                                                                                  | FICK-UP FROM:        | RETORI  | I TO BELOW  |        |
|     |                                                                                                                                                                                                                  |                      |         |             |        |
| _   |                                                                                                                                                                                                                  |                      |         |             |        |
|     |                                                                                                                                                                                                                  |                      |         |             |        |
|     |                                                                                                                                                                                                                  |                      |         |             |        |
|     | QUANTITY                                                                                                                                                                                                         | PARTS NUMBER / DESCR | IPTION  | INVOICE NO. | AMOUNT |
|     |                                                                                                                                                                                                                  |                      |         |             |        |
|     |                                                                                                                                                                                                                  |                      |         |             |        |
|     |                                                                                                                                                                                                                  |                      |         |             |        |
|     |                                                                                                                                                                                                                  |                      |         |             |        |
|     |                                                                                                                                                                                                                  |                      |         |             |        |
|     |                                                                                                                                                                                                                  |                      |         |             |        |
|     |                                                                                                                                                                                                                  |                      |         |             |        |
| ノ   |                                                                                                                                                                                                                  |                      |         |             |        |
|     | Customer understands that this is a receipt for parts and a request for credit only. All parts must be inspected, invoice numbers verified and all credit procedures met before credit may be issued. Thank You. |                      | FREIGHT |             |        |
|     |                                                                                                                                                                                                                  |                      | TAX     |             |        |
|     | Date Picked-u                                                                                                                                                                                                    | p: Received By:      |         | TOTAL       |        |

0.625" STUB

MADE IN THE U.S.A.

ITEM # 6220

620437

#### PICK-UP RECEIPT REQUEST FOR CREDIT

Date:

|  | PICK-UP FROM: RETURN                                                                                                                                                                                             |                      |         | NTO BELOW   |        |
|--|------------------------------------------------------------------------------------------------------------------------------------------------------------------------------------------------------------------|----------------------|---------|-------------|--------|
|  |                                                                                                                                                                                                                  |                      |         |             |        |
|  |                                                                                                                                                                                                                  |                      |         |             |        |
|  |                                                                                                                                                                                                                  |                      |         |             |        |
|  |                                                                                                                                                                                                                  |                      |         |             |        |
|  | QUANTITY                                                                                                                                                                                                         | PARTS NUMBER / DESCR | IPTION  | INVOICE NO. | AMOUNT |
|  |                                                                                                                                                                                                                  |                      |         |             |        |
|  |                                                                                                                                                                                                                  |                      |         |             |        |
|  |                                                                                                                                                                                                                  |                      |         |             |        |
|  |                                                                                                                                                                                                                  |                      |         |             |        |
|  |                                                                                                                                                                                                                  |                      |         |             |        |
|  |                                                                                                                                                                                                                  |                      |         |             |        |
|  |                                                                                                                                                                                                                  |                      |         |             |        |
|  |                                                                                                                                                                                                                  |                      |         |             |        |
|  | Customer understands that this is a receipt for parts and a request for credit only. All parts must be inspected, invoice numbers verified and all credit procedures met before credit may be issued. Thank You. |                      | FREIGHT |             |        |
|  |                                                                                                                                                                                                                  |                      |         |             |        |
|  |                                                                                                                                                                                                                  |                      | TAX     |             |        |
|  | Date Picked-u                                                                                                                                                                                                    | p: Received By:      |         | TOTAL       |        |

0.625" STUB

## PICK-UP RECEIPT REQUEST FOR CREDIT

Date:

|   |                                                                                                                                                                                                                  |                      |         | Duto        |          |  |  |
|---|------------------------------------------------------------------------------------------------------------------------------------------------------------------------------------------------------------------|----------------------|---------|-------------|----------|--|--|
|   |                                                                                                                                                                                                                  | PICK-UP FROM: RETURN |         |             | TO BELOW |  |  |
|   |                                                                                                                                                                                                                  |                      |         |             |          |  |  |
| / |                                                                                                                                                                                                                  |                      |         |             |          |  |  |
|   |                                                                                                                                                                                                                  |                      |         |             |          |  |  |
|   |                                                                                                                                                                                                                  |                      |         |             |          |  |  |
|   |                                                                                                                                                                                                                  |                      |         |             |          |  |  |
|   | QUANTITY                                                                                                                                                                                                         | PARTS NUMBER / DESCR |         | INVOICE NO. | AMOUNT   |  |  |
|   |                                                                                                                                                                                                                  |                      |         |             | ,        |  |  |
|   |                                                                                                                                                                                                                  |                      |         |             |          |  |  |
|   |                                                                                                                                                                                                                  |                      |         |             |          |  |  |
|   |                                                                                                                                                                                                                  |                      |         |             |          |  |  |
|   |                                                                                                                                                                                                                  |                      |         |             |          |  |  |
|   |                                                                                                                                                                                                                  |                      |         |             |          |  |  |
|   |                                                                                                                                                                                                                  |                      |         |             |          |  |  |
|   |                                                                                                                                                                                                                  |                      |         |             |          |  |  |
|   |                                                                                                                                                                                                                  |                      |         |             |          |  |  |
|   |                                                                                                                                                                                                                  |                      |         |             |          |  |  |
|   |                                                                                                                                                                                                                  |                      |         |             |          |  |  |
| L | Customer understands that this is a receipt for parts and a request for credit only. All parts must be inspected, invoice numbers verified and all credit procedures met before credit may be issued. Thank You. |                      | FREIGHT |             |          |  |  |
|   |                                                                                                                                                                                                                  |                      | TAX     |             |          |  |  |
|   |                                                                                                                                                                                                                  |                      |         |             |          |  |  |
|   | Date Picked-u                                                                                                                                                                                                    | p: Received By:      |         | TOTAL       |          |  |  |
|   |                                                                                                                                                                                                                  |                      |         |             |          |  |  |

MADE IN THE U.S.A.

620437