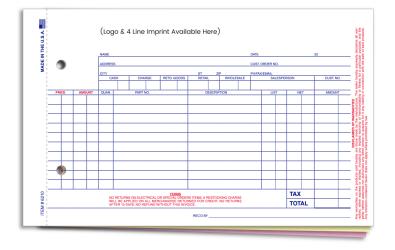

# **Product Description**

Use this detailed parts invoice with areas for parts, list/net price, and amount. Part 2 is perforated and excludes price and amount from the customer copy.

# **Product Specifications**

- 9-1/8" × 5-2/3" (Maximum imprint 5" × 5/8")
- 3-part, snap-out carbonless with 2 holes
- Extra perforation on Part 2
- Single color imprint with logo and up to 4 lines of text
- No set up charge
- Quantities: Minimum 500 / Incremental 500

#### **Production: 085**

- InDesign file created using pre-set templates.
- PDF exported with all fonts outlined.
- Outline all fonts in Illustrator prior to production.

|                | S | tandar<br>Standard                                              | d Imprint H                                 | <b>leader</b><br>Phone |                          |              |                 |       |           |
|----------------|---|-----------------------------------------------------------------|---------------------------------------------|------------------------|--------------------------|--------------|-----------------|-------|-----------|
|                |   | NAME                                                            |                                             |                        |                          |              | DATE            | :     | 20        |
| $\bigcirc$     |   | ADDRESS                                                         |                                             |                        |                          |              | CUST. ORDER NO. |       |           |
| $\smile$       |   | CITY ST ZIP PH/FAX/<br>CASH CHARGE RETD. GOODS RETAIL WHOLESALE |                                             | PH/FAX/EMAIL           | FAX/EMAIL<br>SALESPERSON |              |                 |       |           |
|                |   | UAGH                                                            | UNANGE                                      | HETD. GOODS            | HEIAL                    | WHOLEBALE    |                 | ENSON | CUST, NO. |
| PRICE AMOUNT   |   | QUAN.                                                           | PART NO.                                    |                        | DESCF                    |              | LIST            | NET   | AMOUNT    |
|                |   |                                                                 |                                             |                        |                          |              |                 |       | e         |
|                |   |                                                                 |                                             |                        |                          |              |                 |       |           |
|                |   |                                                                 |                                             |                        |                          |              |                 |       |           |
|                |   |                                                                 |                                             |                        |                          |              |                 |       |           |
|                |   |                                                                 |                                             |                        |                          |              |                 |       |           |
|                |   |                                                                 |                                             |                        |                          |              |                 |       |           |
|                |   |                                                                 |                                             |                        |                          |              |                 |       |           |
|                |   |                                                                 |                                             |                        |                          |              |                 |       |           |
| $- \bigcirc +$ |   |                                                                 |                                             |                        |                          |              |                 |       |           |
|                |   |                                                                 |                                             |                        |                          |              |                 |       |           |
|                |   |                                                                 |                                             | TERMS                  |                          |              |                 | ТАХ   |           |
|                |   | NO RE                                                           | TURNS ON ELECTRICAL<br>3E APPLIED ON ALL ME | OR SPECIAL ORDE        | RSITEMS, A RESTO         | CKING CHARGE |                 | TOTAL |           |