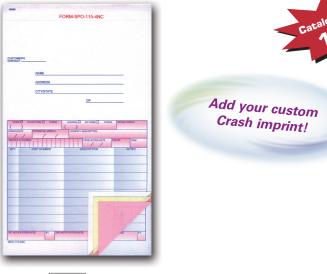

# **Special Parts Order Forms**

# Item Specs

- 5-2/3" x 9-1/4" (Book)
- 4-Part, snap-out form
- Carbonless White, Canary, Pink & White Tag
- Logo and 4 lines of text can be imprinted on this form.

# **Art Requirements**

This form can be imprinted with a logo and up to 4 lines of text at the imprinted price. Imprint area is approximately 3-1/4" wide x 1/2" tall.

Additional information can be crashed imprinted on the form at an additional charge (body printing). This form can be numbered in red ink. Customer must supply the numbering sequence. Numbering is available at an additional charge.

(FORM #SPO-115-4NC)

#612 - SPECIAL PARTS ORDER FORM - 4PT - 5.667" x 9.25" - WHITE PART - FRONT

0.625" STUB

| CUSTOMER'S<br>CONTACT |                   |           |           |       |              |
|-----------------------|-------------------|-----------|-----------|-------|--------------|
|                       | NAME              |           |           |       |              |
|                       | ADDRESS           |           |           |       |              |
|                       | CITY/STATE        |           |           |       |              |
|                       |                   |           | ZIP       |       |              |
|                       |                   |           |           |       |              |
| WODY T                | R DAYTIME □ PHONE | EVENING   | 00 110115 | BUONE | Tarawa oppos |
| WORK OI               | R DAYTIME PHONE   | EVENING L |           | PHONE | REPAIR ORDER |

ITEM #612 FORM #SPO-115-4NC #612 - SPECIAL PARTS ORDER FORM - 4PT - 5.667" x 9.25" - CANARY PART - FRONT (FORM #SPO-115-4NC)

| CUSTOMER'S<br>CONTACT |            |     |  |
|-----------------------|------------|-----|--|
|                       | NAME       |     |  |
|                       | ADDRESS    |     |  |
|                       | CITY/STATE |     |  |
|                       |            | ZIP |  |