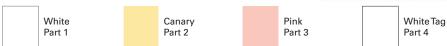

# Item Specs

- 5-2/3" x 9-1/4" (Book)
- 4-Part, snap-out form
- Carbonless White, Canary, Pink & White Tag
- Logo and 4 lines of text can be imprinted on this form.

# Additional Information

| Stock Color: White (Part 1), Canary (Part 2), Pink (Part 3) & White Tag (Part 4) | Standard Ink Colors: Black, Blue,<br>Red, Green | Non-Standard Ink Colors: NA       |
|----------------------------------------------------------------------------------|-------------------------------------------------|-----------------------------------|
| Proof Charge: Up to 3 Free                                                       | Plate Charge: Yes                               | Body Printing: Yes (Addl. Charge) |
| Screens & Gradients: NA                                                          | PMS Match: NA                                   | Bleed: NA                         |