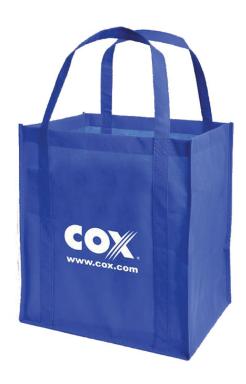

### **Product Description**

Strong, roomy totes that are made of 80 gsm non-woven polypropylene with double reinforced handles.

## **Product Specifications**

- Non-woven polypropylene (80 gsm)
- 13" × 10" × 15" Imprint area 6" x 6"
- 5 standard bag colors
- One color imprint standard- Screen printed
- Second side printing available at Additional Charge
- 3 color available but is subject to review prior to production to ensure print quality
- Quantities: Minimum 500 / Incremental 500