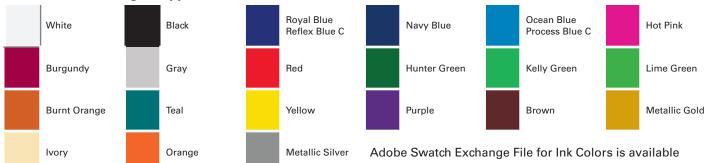

#### Ink Colors (Including an Approximate Pantone Number)

#### **Additional Information**

| Bag Colors: Red, Tan Kraft, Royal Blue, White and Black |                                          | Ink Colors: White, Black, Royal Blue, Navy Blue, Ocean Blue, Hot Pink, Burgundy, Gray, Red, Hunter Green, Kelly Green, Lime Green, Burnt Orange, Teal, Yellow, Purple, Brown, Metallic Gold, Ivory, Orange, Metallic Silver |                                        |
|---------------------------------------------------------|------------------------------------------|-----------------------------------------------------------------------------------------------------------------------------------------------------------------------------------------------------------------------------|----------------------------------------|
| No Heavy ink coverage                                   | Second Side Printing: Yes (Addl. Charge) |                                                                                                                                                                                                                             | Imprint Area Size: 7"W x 8"H           |
| Bleed: N/A                                              | Proof Charge: Up to 3 Free               |                                                                                                                                                                                                                             | Plate Charge: Yes (per side)           |
| Imprint Colors: 1 only                                  | Screens: No                              |                                                                                                                                                                                                                             | PMS Match: Yes (Addl charge \$70 each) |