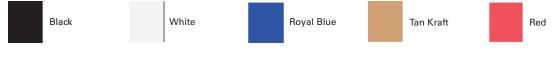

#### Standard Stock Colors (Including an Approximate Pantone Number)

#### **Additional Information**

| Bag Colors: Red, Tan Kraft, Royal Blue, White and Black |                                          | Ink Colors: White, Black, Royal Blue, Navy Blue, Ocean Blue, Hot Pink, Burgundy, Gray, Red, Hunter Green, Kelly Green, Lime Green, Burnt Orange, Teal, Yellow, Purple, Brown, Metallic Gold, Ivory, Orange, Metallic Silver |                                        |
|---------------------------------------------------------|------------------------------------------|-----------------------------------------------------------------------------------------------------------------------------------------------------------------------------------------------------------------------------|----------------------------------------|
| No Heavy ink coverage                                   | Second Side Printing: Yes (Addl. Charge) |                                                                                                                                                                                                                             | Imprint Area Size: 7"W x 8"H           |
| Bleed: N/A                                              | Proof Charge: Up to 3 Free               |                                                                                                                                                                                                                             | Plate Charge: Yes (per side)           |
| Imprint Colors: 1 only                                  | Screens: No                              |                                                                                                                                                                                                                             | PMS Match: Yes (Addl charge \$70 each) |