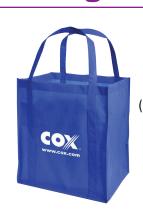

# **Custom Reusable Bags**

### Item Specs

- Non-woven polypropylene (95 gsm)
- 5 standard bag colors available
- Imprint area 7"W x 8\" H
- 1 color imprint only
- Second side printing available (Addl Charge)

#5950-97 (13" x 10" x 15")