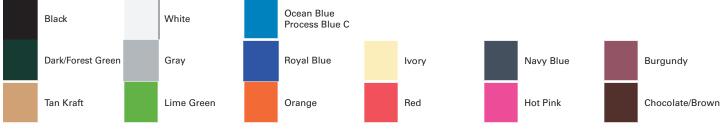

#### Standard Stock Colors (Including an <u>Approximate</u> Pantone Number)

## Additional Information

| <b>Bag Colors:</b> Black, White, Dark/Forest Green, Gray,<br>Royal Blue, Ivory, Navy Blue, Burgundy, Tan Kraft, Lime Green,<br>Orange, Red, Hot Pink, Chocolate/ Brown |                                          | <b>Ink Colors</b> : White, Black, Royal Blue, Navy Blue, Ocean Blue, Hot Pink, Burgundy, Gray, Red, Hunter Green, Kelly Green, Lime Green, Burnt Orange, Teal, Yellow, Purple, Brown, Metallic Gold, Ivory, Orange, Metallic Silver |                                        |
|------------------------------------------------------------------------------------------------------------------------------------------------------------------------|------------------------------------------|-------------------------------------------------------------------------------------------------------------------------------------------------------------------------------------------------------------------------------------|----------------------------------------|
| No Heavy ink coverage                                                                                                                                                  | Second Side Printing: Yes (Addl. Charge) |                                                                                                                                                                                                                                     | Imprint Area Size: 10"W x 6"H          |
| Bleed: N/A                                                                                                                                                             | Proof Charge: Up to 3 Free               |                                                                                                                                                                                                                                     | Plate Charge: Yes (per side)           |
| Imprint Colors: 1 only                                                                                                                                                 | Screens: No                              |                                                                                                                                                                                                                                     | PMS Match: Yes (Addl charge \$70 each) |