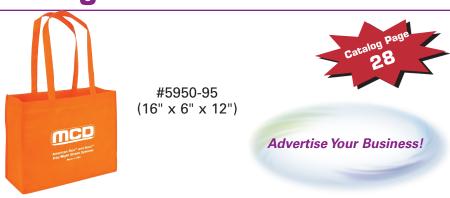

### Item Specs

- Non-woven polypropylene (80 gsm)
- 15 standard bag colors available
- Imprint area 10"W x 6" H
- 1 color imprint only
- Second side printing available (Addl Charge)