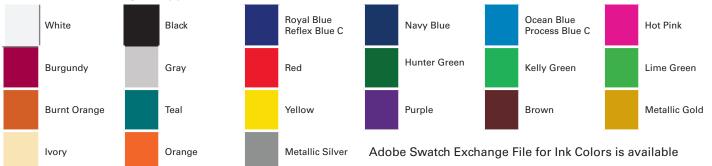

#### Ink Colors (Including an <u>Approximate</u> Pantone Number)

## Additional Information

| <b>Bag Colors:</b> Black, White, Dark/Forest Green, Gray,<br>Royal Blue, Ivory, Navy Blue, Burgundy, Tan Kraft, Lime Green,<br>Orange, Red, Hot Pink, Chocolate/ Brown |                                          | <b>Ink Colors</b> : White, Black, Royal Blue, Navy Blue, Ocean Blue, Hot Pink, Burgundy, Gray, Red, Hunter Green, Kelly Green, Lime Green, Burnt Orange, Teal, Yellow, Purple, Brown, Metallic Gold, Ivory, Orange, Metallic Silver |                                        |
|------------------------------------------------------------------------------------------------------------------------------------------------------------------------|------------------------------------------|-------------------------------------------------------------------------------------------------------------------------------------------------------------------------------------------------------------------------------------|----------------------------------------|
| No Heavy ink coverage                                                                                                                                                  | Second Side Printing: Yes (Addl. Charge) |                                                                                                                                                                                                                                     | Imprint Area Size: 10"W x 6"H          |
| Bleed: N/A                                                                                                                                                             | Proof Charge: Up to 3 Free               |                                                                                                                                                                                                                                     | Plate Charge: Yes (per side)           |
| Imprint Colors: 1 only                                                                                                                                                 | Screens: No                              |                                                                                                                                                                                                                                     | PMS Match: Yes (Addl charge \$70 each) |