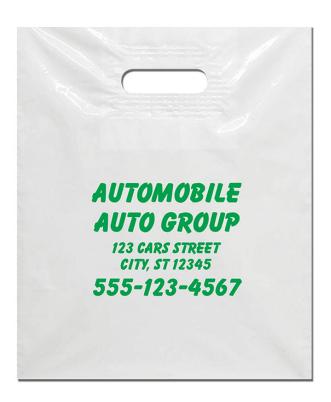

### **Product Description**

These bags can be used in sales, service and parts departments. Great for cleaning out stuff from old car, securing valuables left in car during service and for purchases made in parts departments.

## **Product Specifications**

- 2.5 ml low density polyethylene
- 15" x 18" x 4" Imprint area 8" x 8"
- 7 standard bag colors
- One color imprint standard
- Second side printing available at Additional Charge
- Second color availiable but is subject to review prior to production to ensure print quality
- Quantities: Minimum 500 / Incremental 500