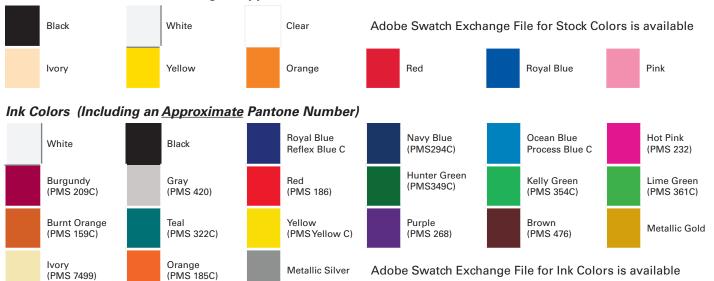

#### Standard Stock Colors (Including an Approximate Pantone Number)

#### **Additional Information**

| Bag Colors: Black, White, Clear, Ivory, Yellow, Orange, Red, Royal Blue, Pink |                                          | Ink Colors: White, Black, Royal Blue, Navy Blue, Ocean Blue, Hot Pink, Burgundy, Gray, Red, Hunter Green, Kelly Green, Lime Green, Burnt Orange, Teal, Yellow, Purple, Brown, Metallic Gold, Ivory, Orange, Metallic Silver |                                         |
|-------------------------------------------------------------------------------|------------------------------------------|-----------------------------------------------------------------------------------------------------------------------------------------------------------------------------------------------------------------------------|-----------------------------------------|
| No Heavy ink coverage                                                         | Second Side Printing: Yes (Addl. Charge) |                                                                                                                                                                                                                             | Second Side Printing: Yes (Addl. Charge |
| Bleed: N/A                                                                    | Proof Charge: Up to 3 Free               |                                                                                                                                                                                                                             | Plate Charge: Yes (per side)            |
| Imprint Colors: 1 only                                                        | Screens: No                              |                                                                                                                                                                                                                             | PMS Match: Yes (Addl charge)            |