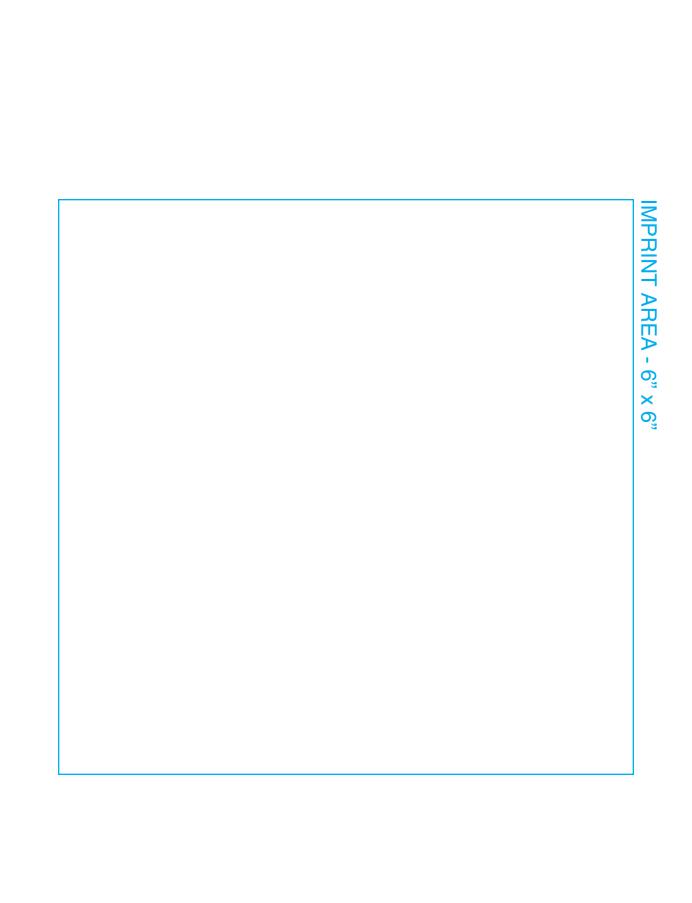

# Item Specs

- 2.5 ml low density polyethylene
- 9 standard bag colors available
- Imprint area 10" x 6"
- 1 color imprint only
- Second side printing available (Ad-