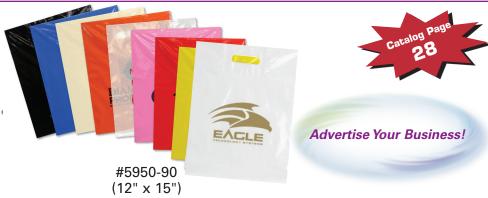

# **Custom Plastic Patch Handle Bags**

# Item Specs

- 2.5 ml low density polyethylene
- 9 standard bag colors available
- Imprint area 10" x 6"
- 1 color imprint only
- Second side printing available (Ad-