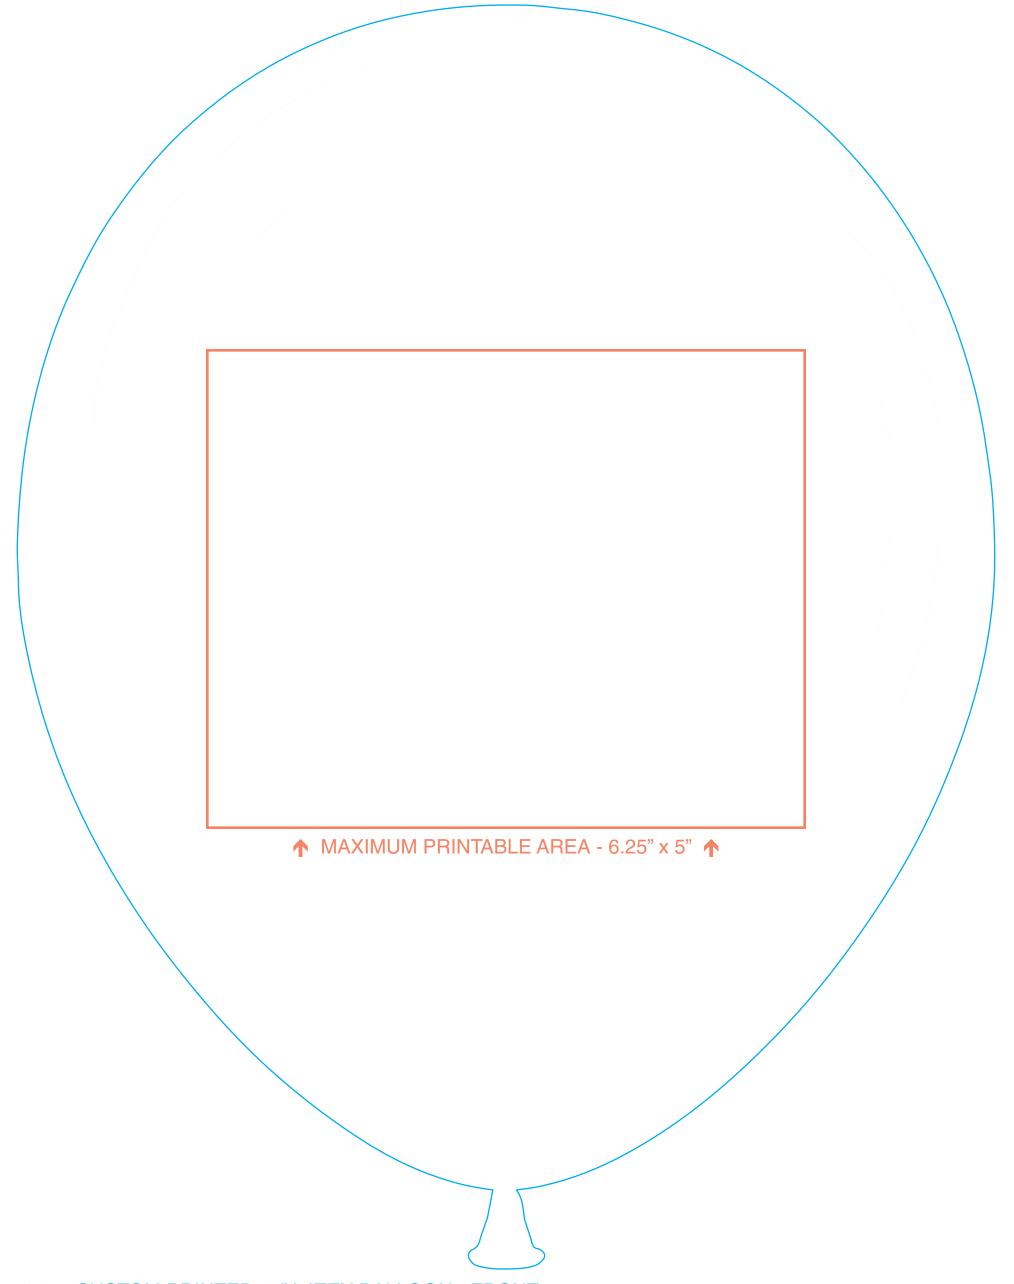

#### **Art Requirements**

Fully editable vector artwork with all fonts converted to curves or high resolution (300 dpi) raster. Copy and desired text layout. Maximum printable area - 6.25" x 5". Any graphics must be vector or at least high resolution (300 dpi) raster. Typeset charges may apply.

### ↑ MAXIMUM PRINTABLE AREA - 6.25" x 5" ↑