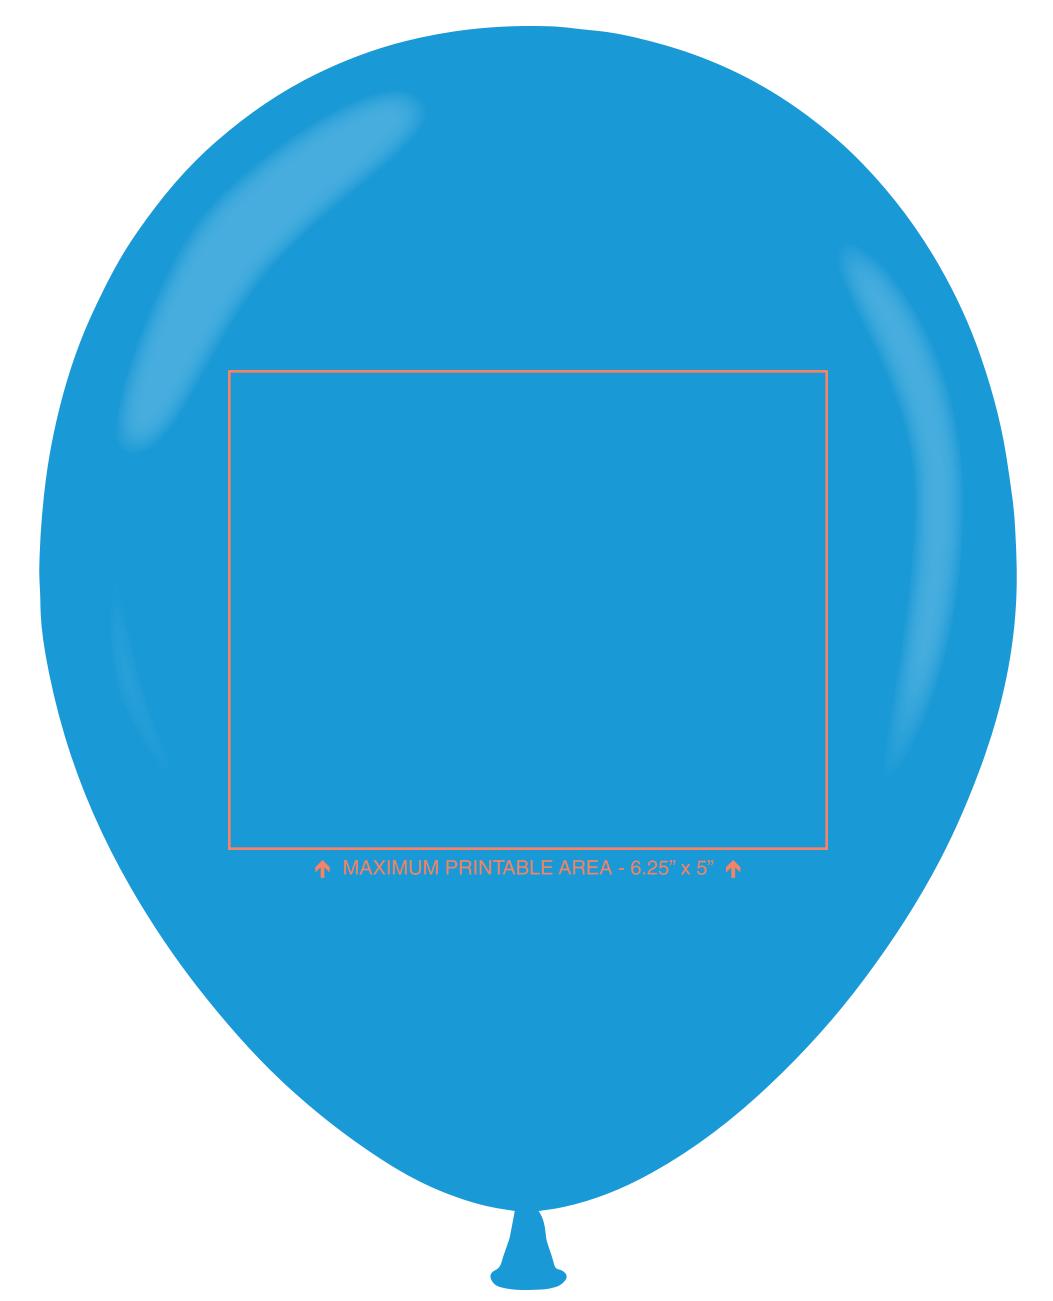

#### **Art Requirements**

Fully editable vector artwork with all fonts converted to curves or high resolution (300 dpi) raster. Copy and desired text layout. Maximum printable area - 6.25" x 5". Any graphics must be vector or at least high resolution (300 dpi) raster. Typeset charges may apply.

## ↑ MAXIMUM PRINTABLE AREA - 6.25" x 5" ↑