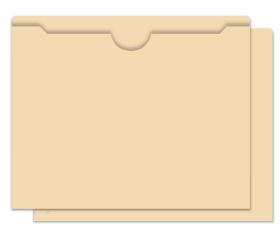

# Custom Ultra Heavy Duty Deal Jackets 5731-5736

| Standard Stock Colors | ltem # |
|-----------------------|--------|
| Buff                  | 5731   |
| White                 | 5732   |
| Blue                  | 5733   |
| Green                 | 5734   |
| Yellow                | 5735   |
| Red                   | 5736   |

### **Product Specifications**

- 11-3/4" × 9-1/2" (Maximum imprint 9" × 11-1/4")
- 1/2" 1-11/16" Extension
- 150# Paper Stock
- Prints one side standard, second side at additional charge
- 1 color printing available
- Quantities: Minimum 500 / Incremental 500