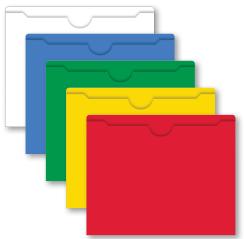

# Custom Ultra Heavy Duty Deal Jackets 5731-5736

| Standard Stock Colors | ltem # |
|-----------------------|--------|
| Buff                  | 5731   |
| White                 | 5732   |
| Blue                  | 5733   |
| Green                 | 5734   |
| Yellow                | 5735   |
| Red                   | 5736   |

| Standard Ink Colors - approximate representation |                        |  |
|--------------------------------------------------|------------------------|--|
| Black                                            | Reflex Blue            |  |
| <b>Red</b> (PMS 032)                             | <b>Green</b> (PMS 349) |  |