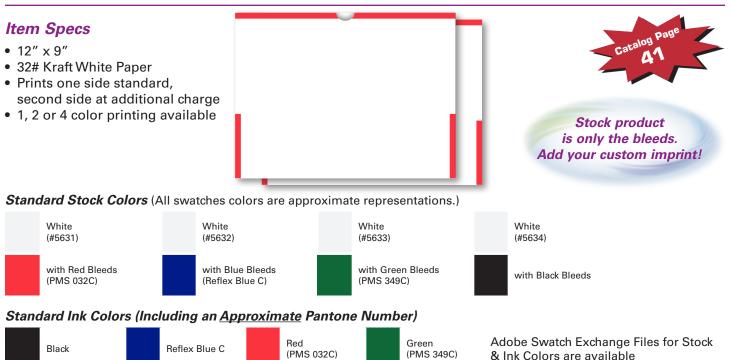

# #5631-5634

# **Custom Color Top Deal Jackets**

### Additional Information

| Jacket Color: White Only   | Standard Ink Colors: Black, Blue,<br>Red, Green | Non-Standard Ink Colors: Any<br>Others - Addl Charge |
|----------------------------|-------------------------------------------------|------------------------------------------------------|
| Proof Charge: Up to 3 Free | Plate Charge: No                                | Screens & Gradients: Yes (no Addl<br>Charge)         |
| PMS Match: NA              | Bleed: NA                                       |                                                      |