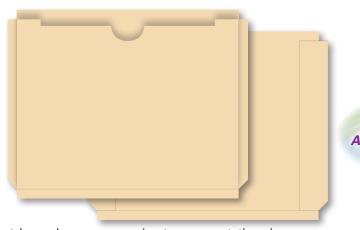

# **Custom Expandable Deal Jackets**

## Item Specs

- 11.75" x 9.5" overall (gusset folded in)
- 0.5" 1.6875" Extension
- 150# Paper Stock
- 1" Gusset (must be folded prior to use)
- Prints one side standard, second side at additional charge
- 1 color printing available

Catalog Page 45

Stock product is blank.
Add your custom imprint!