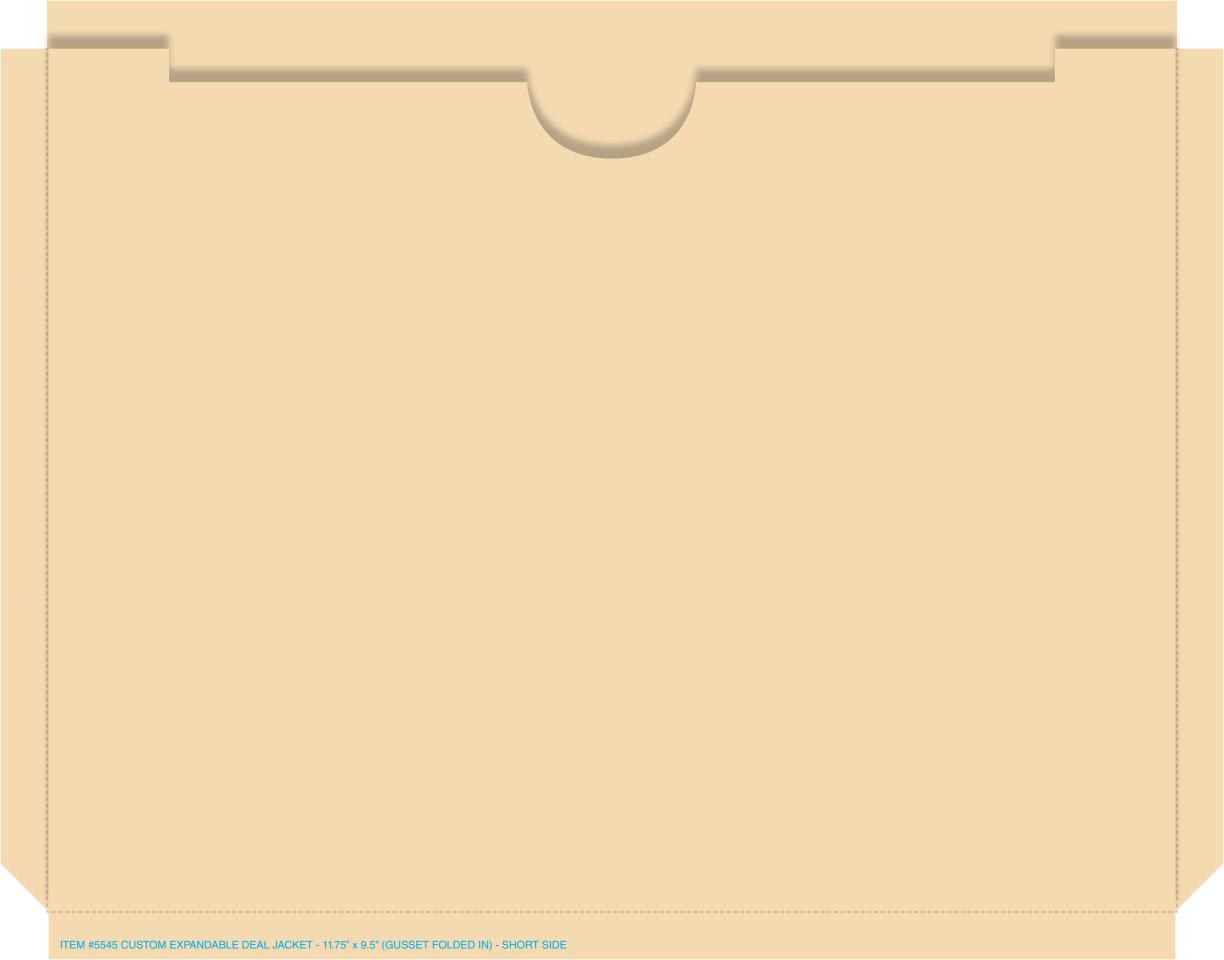

# **Custom Expandable Deal Jackets**

## Item Specs

- 11.75" x 9.5" overall (gusset folded in)
- 0.5" 1.6875" Extension
- 150# Paper Stock
- 1" Gusset (must be folded prior to use)
- Prints one side standard, second side at additional charge
- 1 color printing available