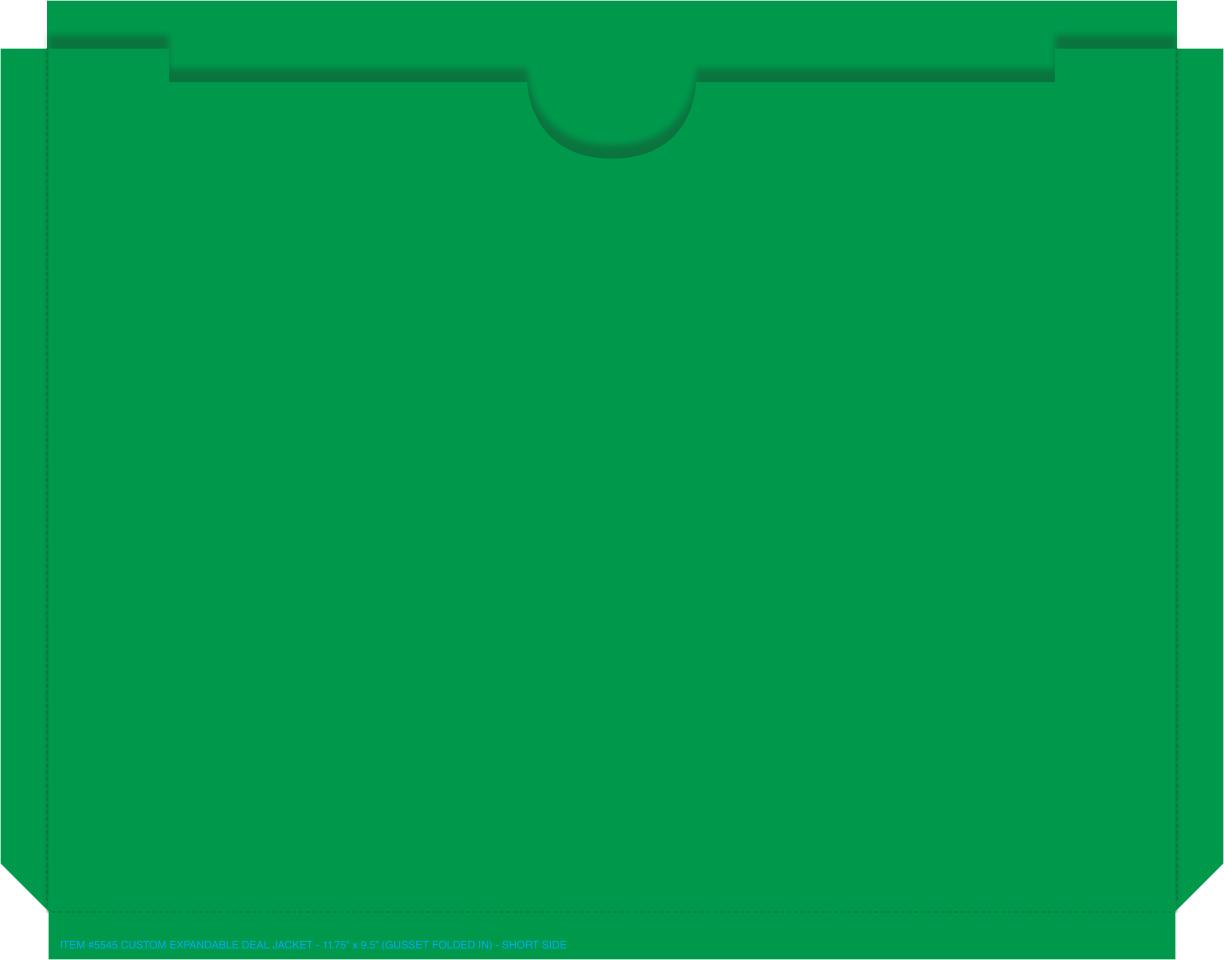

## Item Specs

- 11.75" x 9.5" overall (gusset folded in)
- 0.5" 1.6875" Extension
- 150# Paper Stock
- 1" Gusset (must be folded prior to use)
- Prints one side standard, second side at additional charge
- 1 color printing available

#### **Standard Stock Colors** (All swatches colors are approximate representations.)

Manila (#5545-1)

Blue (#5545-2)

Green (#5545-3)

Yellow (#5545-4)