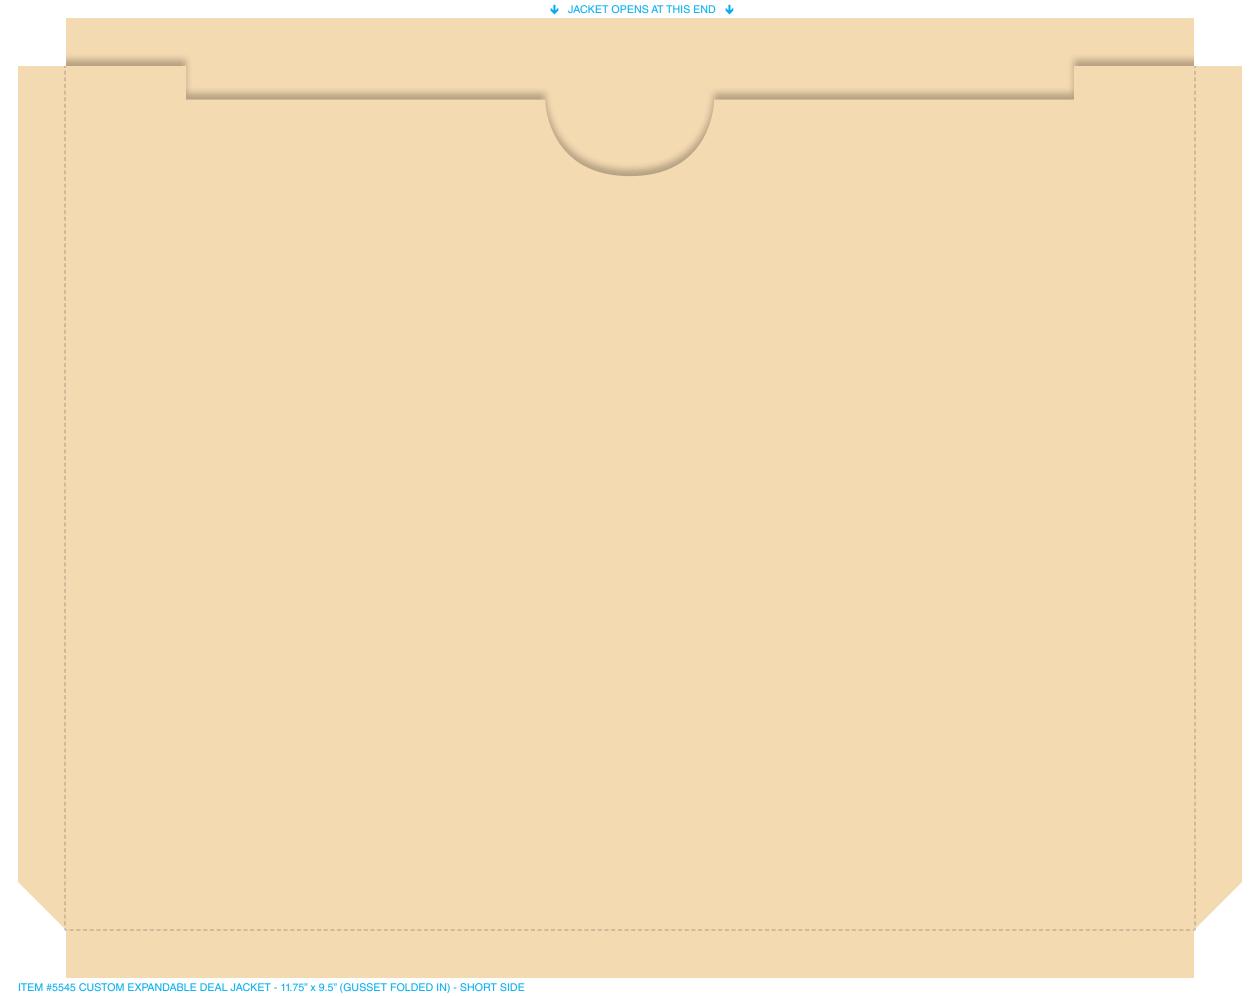

# **Custom Expandable Deal Jacket**

5545-1, 5545-2, 5545-3 5545-4

| Standard Stock Colors | ltem # |
|-----------------------|--------|
| Manila                | 5545-1 |
| Blue                  | 5545-2 |
| Green                 | 5545-3 |
| Yellow                | 5545-4 |

# **Product Specifications**

- 11-3/4" x 9-1/2" (gusset folded in)
- 0.5" 1.6875" Extension
- 150# Paper Stock (11pt)
- 1" Gusset (must be folded prior to use)
- Imprint one side standard, imprint area: 11-1/4"
  x 9" (11.375" x 8.625") Must have 1/4" margings.
- Second side imprint at Additional Charge
- 1 Color imprint only
- Quantities: Minimum 100 / Incremental 100