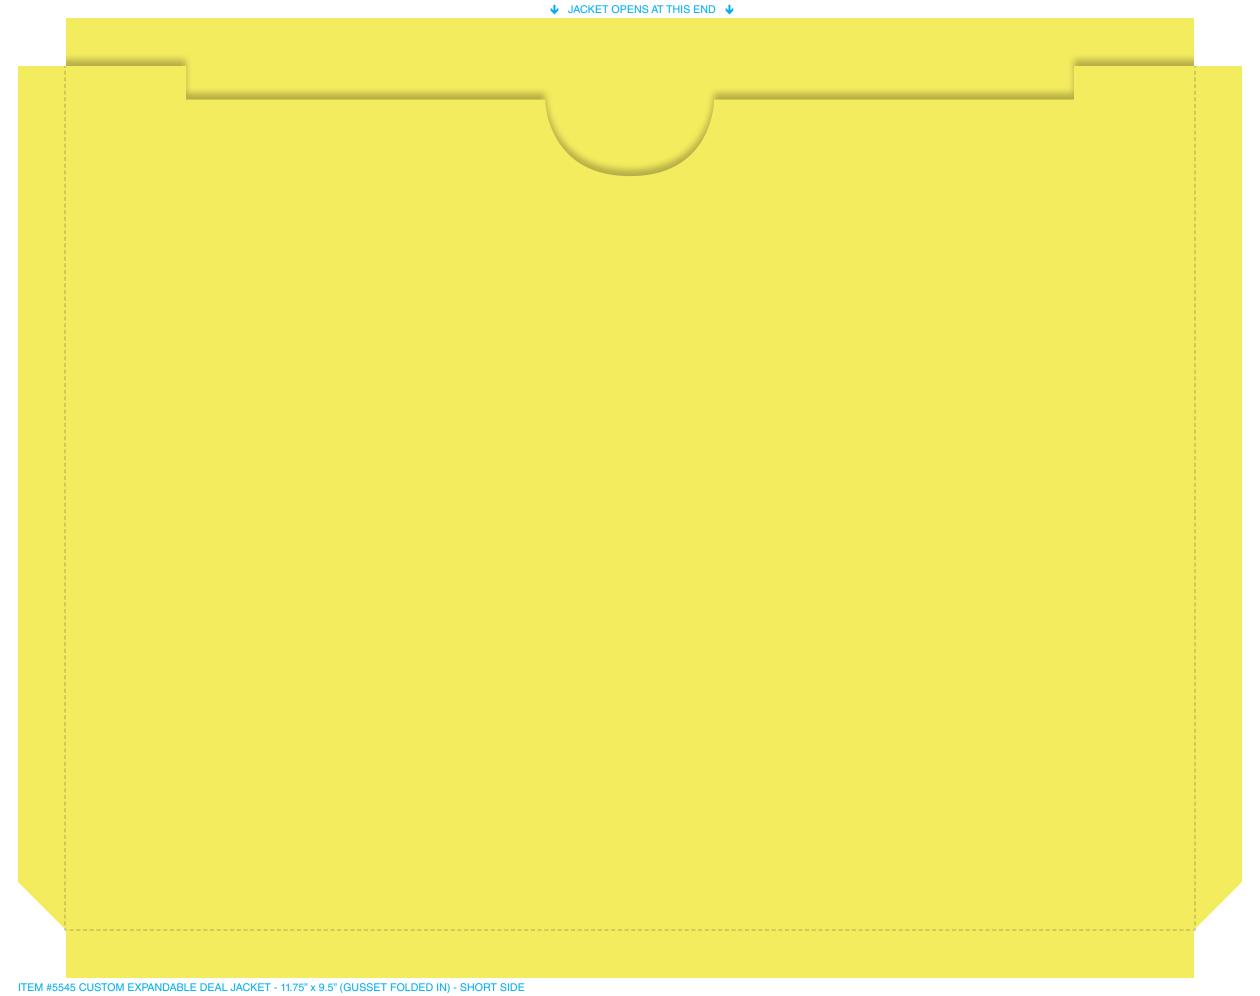

# **Custom Expandable Deal Jacket**

5545-1, 5545-2, 5545-3 5545-4

| Standard Stock Colors | ltem # |
|-----------------------|--------|
| Manila                | 5545-1 |
| Blue                  | 5545-2 |
| Green                 | 5545-3 |
| Yellow                | 5545-4 |

# **Product Description**

These 11 point, Heavy Duty Deal Jacket are available, Plain or Custom imprinted. Expands up to 1" to allow for extra paper work or additional items.

# **Product Specifications**

- 11-3/4" x 9-1/2" (gusset folded in)
- 0.5" 1.6875" Extension
- 150# Paper Stock (11pt)
- 1" Gusset (must be folded prior to use)
- Imprint one side standard, imprint area: 11-1/4"
  x 9" (11.375" x 8.625") Must have 1/4" margings.
- Second side imprint at Additional Charge
- 1 Color imprint only
- Quantities: Minimum 100 / Incremental 100