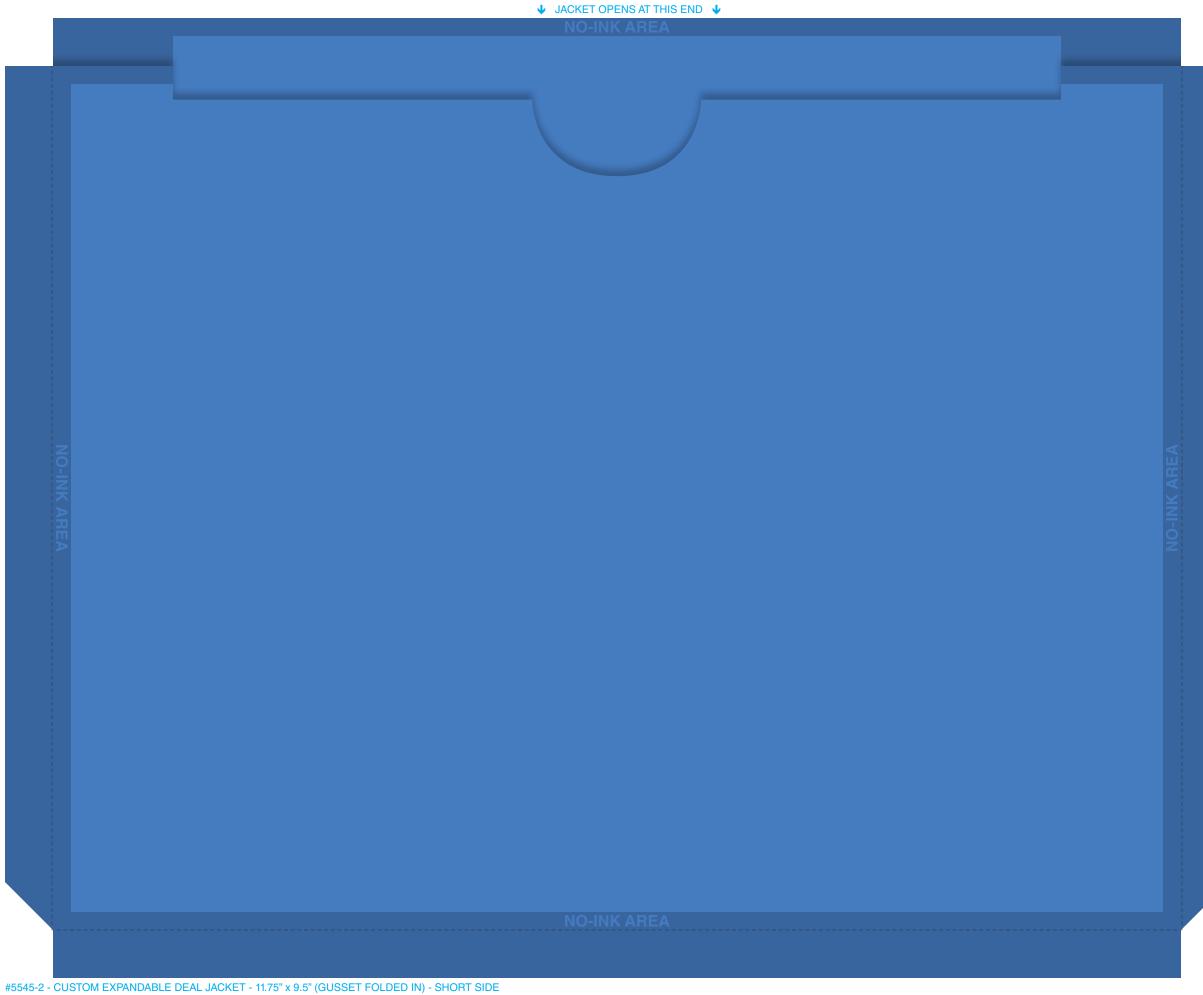

# **Product Description**

These 11 point, Heavy Duty Deal Jacket are available, Plain or Custom imprinted. Expands up to 1" to allow for extra paper work or additional items.

# **Product Specifications**

- 11-3/4" x 9-1/2" (gusset folded in)
- 0.5" 1.6875" Extension
- 150# Paper Stock (11pt)
- 1" Gusset (must be folded prior to use)
- Imprint one side standard, imprint area: 11-1/4"
  x 9" (11.375" x 8.625") Must have 1/4" margings.
- Second side imprint at Additional Charge
- 1 Color imprint only
- Quantities: Minimum 100 / Incremental 100