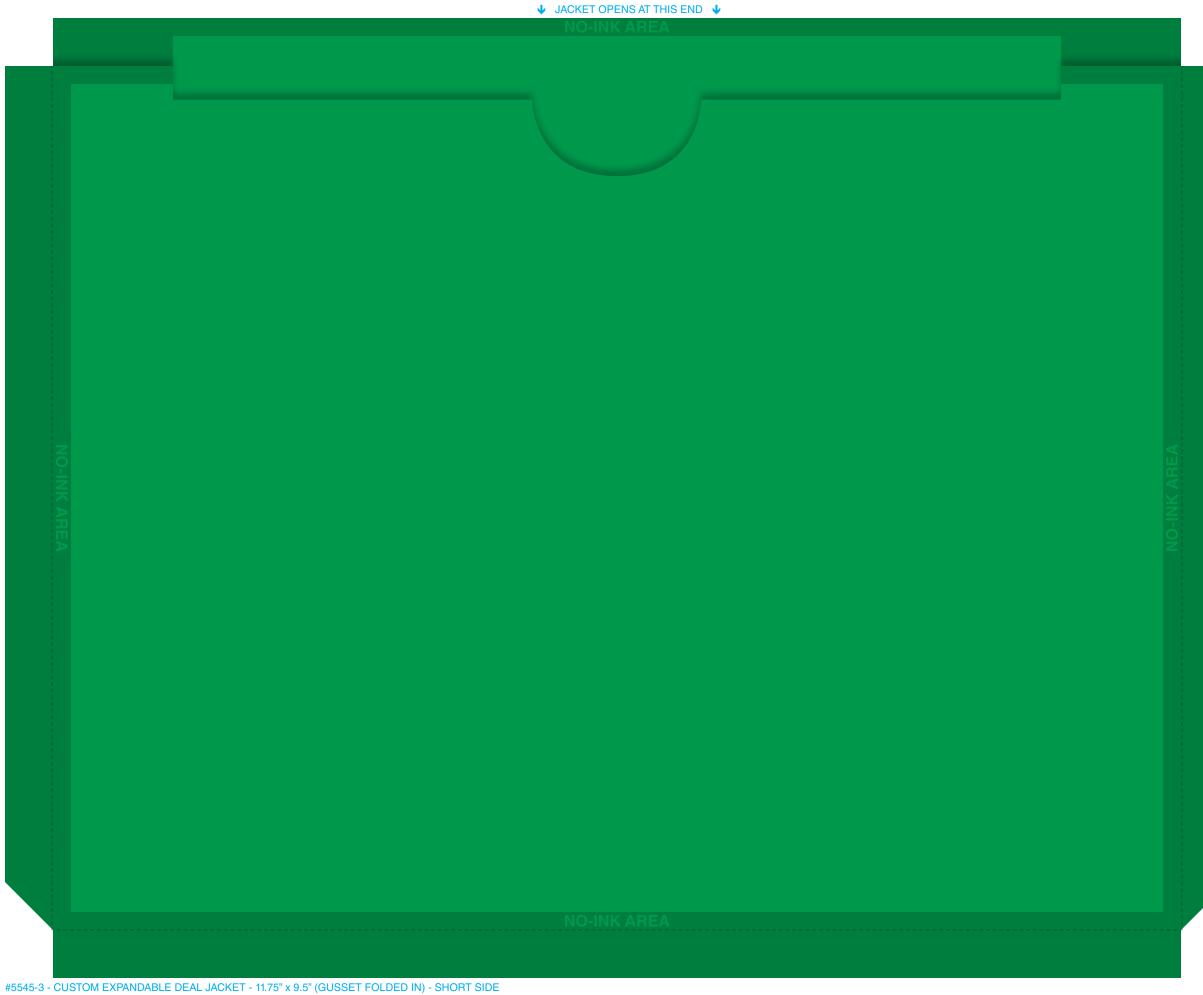

# **Product Description**

These 11 point, Heavy Duty Deal Jacket are available, Plain or Custom imprinted. Expands up to 1" to allow for extra paper work or additional items.

# **Product Specifications**

- 11-3/4" x 9-1/2" (gusset folded in)
- 0.5" 1.6875" Extension
- 150# Paper Stock (11pt)
- 1" Gusset (must be folded prior to use)
- Imprint one side standard, imprint area: 11-1/4"
  x 9" (11.375" x 8.625") Must have 1/4" margings.
- Second side imprint at Additional Charge
- 1 Color imprint only
- Quantities: Minimum 100 / Incremental 100