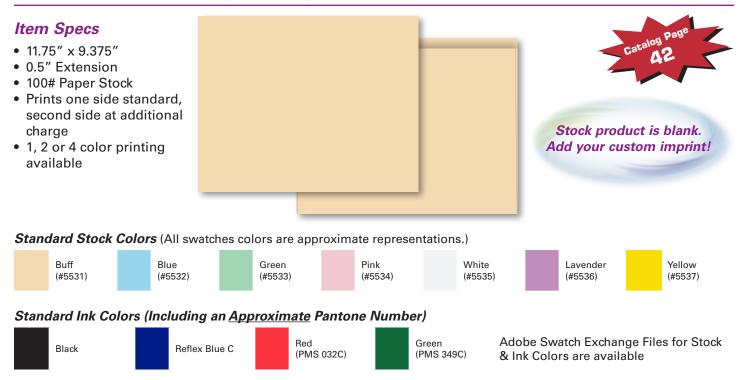

## #5531-5537

## Additional Information

| Jacket Color: Buff, Blue, Green,<br>Pink, White, Lavender, Yellow | Standard Ink Colors: Black, Blue,<br>Red, Green | Non-Standard Ink Colors: Any<br>Others - Addl Charge |
|-------------------------------------------------------------------|-------------------------------------------------|------------------------------------------------------|
| Proof Charge: Up to 3 Free                                        | Plate Charge: No                                | Screens & Gradients: Yes (no Addl<br>Charge)         |
| PMS Match: NA                                                     | Bleed: Yes (Addl Charge)                        |                                                      |