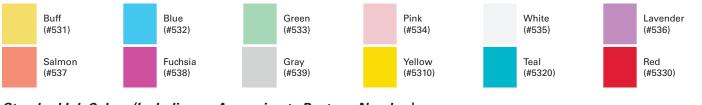

## Item Specs

- 32# Paper
- Prints one side standard, second side at additional charge
- 1, 2 or 4 color printing available

*Standard Stock Colors* (All swatch colors are approximate representations.)

## Additional Information

| Jacket Colors: Buff, Blue, Green,<br>Pink, White, Lavender, Salmon,<br>Fuchsia, Gray, Yellow, Red, Teal | Standard Ink Colors: Black, Blue,<br>Red, Green | Non-Standard Ink Colors: Any<br>Others (Addl Charge) |
|---------------------------------------------------------------------------------------------------------|-------------------------------------------------|------------------------------------------------------|
| Proof Charge: Up to 3 Free                                                                              | Plate Charge: No                                | Screens & Gradients: Yes (no Addl<br>Charge)         |
| PMS Match: NA                                                                                           | Bleed: Yes (Addl Charge)                        |                                                      |