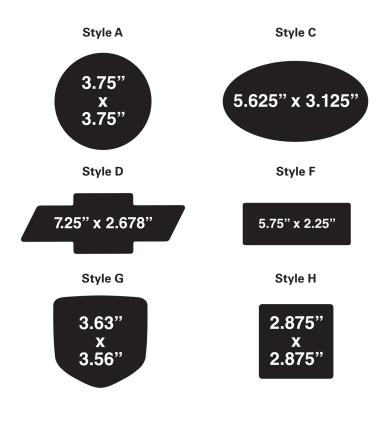

ITEM #4900 - HITCH COVER - STYLE A - 3.75" x 3.75"

#### ITEM #4900 - HITCH COVER - STYLE C - 5.625" x 3.125"

ITEM #4900 - HITCH COVER - STYLE D - 7.25" x 2.678"

ITEM #4900 - HITCH COVER - STYLE F - 5.75" x 2.25"

#### ITEM #4900 - HITCH COVER - STYLE G - 3.63" x 3.56"

#### ITEM #4900 - HITCH COVER - STYLE H - 2.875" x 2.875"