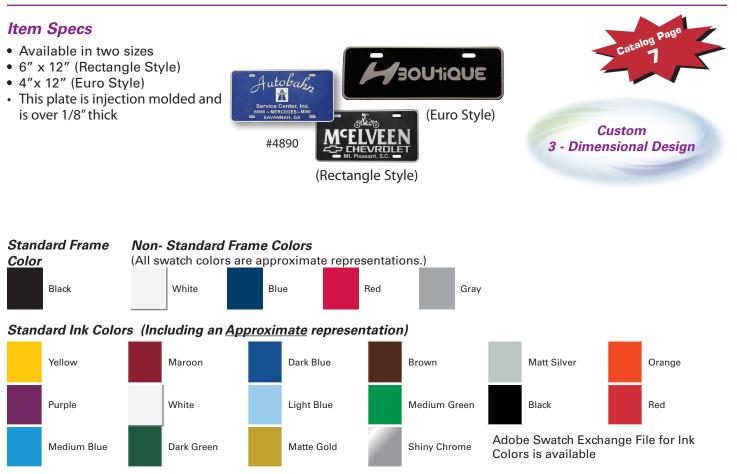

## **Custom 3-Dimensional Plastic Plate**

## Additional Information

| Standard Frame: Black                      | <b>Standard Ink Colors:</b> Yellow, Maroon, Dark Blue, Brown, Matte Silver, Orange, Purple, White, Light Blue, Medium Green, Black, Red, Medium Blue, Dark Green, Matte Gold, Shiny Chrome. Maximum 5 Colors. |                                 |                     |
|--------------------------------------------|---------------------------------------------------------------------------------------------------------------------------------------------------------------------------------------------------------------|---------------------------------|---------------------|
| Proof Charge: Up to 3 Free                 |                                                                                                                                                                                                               | Plate Charge: Yes (Addl Charge) | Screens: NA         |
| PMS Match: NA                              |                                                                                                                                                                                                               | Bleed: NA                       | Holes: 2 or 4 Holes |
| Frame Styles Available: All (2 or 4 holes) |                                                                                                                                                                                                               |                                 |                     |