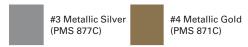

#### Non-Standard Ink Colors

#### **Additional Information**

| Standard Plate Color: White                                         | Standard Ink Colors: Off White, Brown, Light Gray, Purple, Maroon, Hunter Green, Reflex Blue, Red, Orange, Teal, Peacock Blue, Fuschia, Kelly Green, Light Blue, Pink, Yellow, Medium Yellow, Light Orange or Black. Maximum 5 Colors. |                           |
|---------------------------------------------------------------------|----------------------------------------------------------------------------------------------------------------------------------------------------------------------------------------------------------------------------------------|---------------------------|
| Other Ink Colors: Metallic Gold or<br>Metallic Silver (Addl Charge) | Proof Charge: Up to 3 Free                                                                                                                                                                                                             | Plate Charge: No          |
| Screens & Gradients: NA                                             | PMS Match: Yes (Addl Charge)                                                                                                                                                                                                           | Holes: 4 Star Punch Holes |
| Bleed: Yes (Addl Charge)<br>Requires Round Holes                    |                                                                                                                                                                                                                                        |                           |