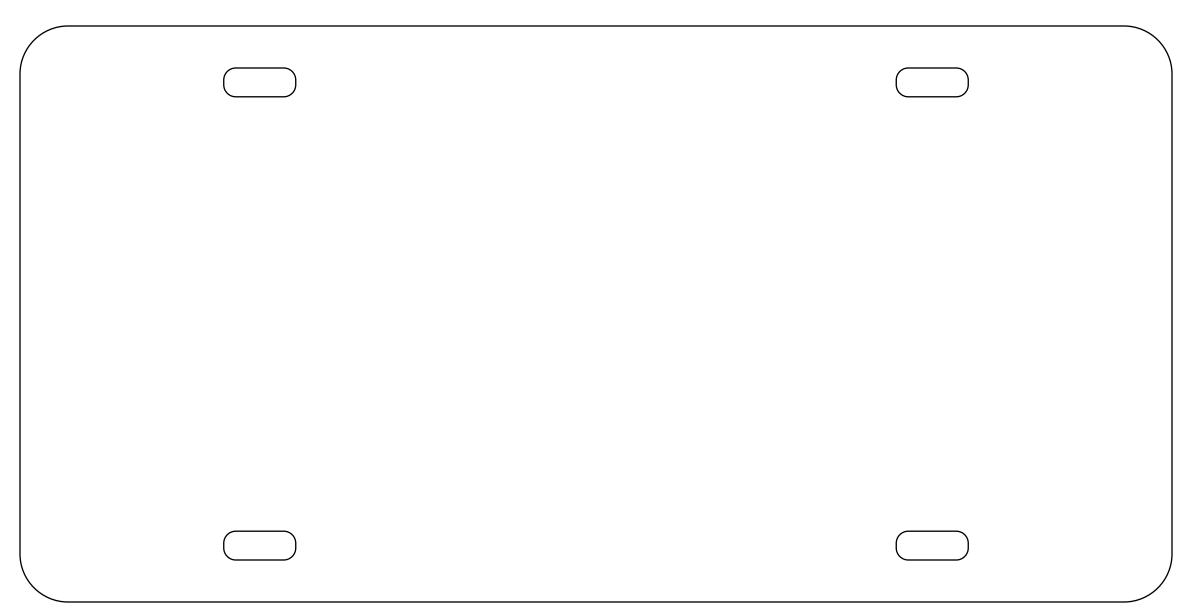

## **Item Specs**

- 12" x 6"
- .050" thick
- Oblong holes (round holes available at additional charge)
- Weather-resistant polyethylene plate
- Up to 5 color printing available

**Standard Frame Colors** (All swatches colors are approximate representations.)

#### **Additional Information**

| Standard Plate Color: White                                         | Standard Ink Colors: Off White, Brown, Light Gray, Purple, Maroon, Hunter Green, Reflex Blue, Red, Orange, Teal, Peacock Blue, Fuschia, Kelly Green, Light Blue, Pink, Yellow, Medium Yellow, Light Orange or Black. Maximum 5 Colors. |                                                         |
|---------------------------------------------------------------------|----------------------------------------------------------------------------------------------------------------------------------------------------------------------------------------------------------------------------------------|---------------------------------------------------------|
| Other Ink Colors: Metallic Gold or<br>Metallic Silver (Addl Charge) | Proof Charge: Up to 3 Free                                                                                                                                                                                                             | Plate Charge: No                                        |
| Screens & Gradients: NA                                             | PMS Match: Yes (Addl Charge)                                                                                                                                                                                                           | Holes: 4 Oblong Holes or<br>4 Round Holes (Addl Charge) |
| Bleed: Yes (Addl Charge)<br>Requires Round Holes                    |                                                                                                                                                                                                                                        |                                                         |