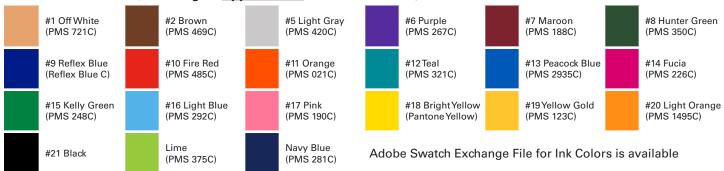

#### Standard Ink Colors (Including an <u>Approximate</u> Pantone Number)

#### Non-Standard Ink Colors

#### **Additional Information**

| Standard Plate Color: White                                         | Standard Ink Colors: Off White, Brown, Light Gray, Purple, Maroon, Hunter Green, Reflex Blue, Red, Orange, Teal, Peacock Blue, Fuschia, Kelly Green, Light Blue, Pink, Yellow, Medium Yellow, Light Orange or Black. Maximum 5 Colors. |                                                         |
|---------------------------------------------------------------------|----------------------------------------------------------------------------------------------------------------------------------------------------------------------------------------------------------------------------------------|---------------------------------------------------------|
| Other Ink Colors: Metallic Gold or<br>Metallic Silver (Addl Charge) | Proof Charge: Up to 3 Free                                                                                                                                                                                                             | Plate Charge: No                                        |
| Screens & Gradients: NA                                             | PMS Match: Yes (Addl Charge)                                                                                                                                                                                                           | Holes: 4 Oblong Holes or<br>4 Round Holes (Addl Charge) |
| Bleed: Yes (Addl Charge)<br>Requires Round Holes                    |                                                                                                                                                                                                                                        |                                                         |