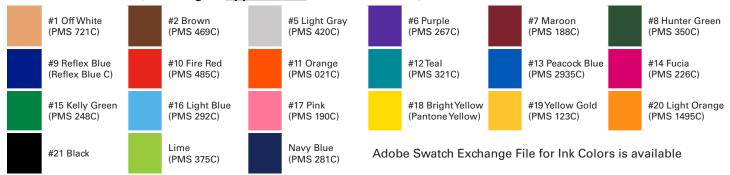

#### Standard Ink Colors (Including an Approximate Pantone Number)

#### **Additional Information**

| Standard Plate Color: White                                         | Standard Ink Colors: Off White, Brown, Light Gray, Purple, Maroon, Hunter Green, Reflex Blue, Red, Orange, Teal, Peacock Blue, Fuschia, Kelly Green, Light Blue, Pink, Yellow, Medium Yellow, Light Orange or Black. Maximum 5 Colors. |                           |
|---------------------------------------------------------------------|----------------------------------------------------------------------------------------------------------------------------------------------------------------------------------------------------------------------------------------|---------------------------|
| Other Ink Colors: Metallic Gold or<br>Metallic Silver (Addl Charge) | Proof Charge: Up to 3 Free                                                                                                                                                                                                             | Plate Charge: No          |
| Screens & Gradients: NA                                             | PMS Match: Yes (Addl Charge)                                                                                                                                                                                                           | Holes: 4 Round Holes Only |
| Bleed: Yes (Addl Charge)                                            |                                                                                                                                                                                                                                        |                           |