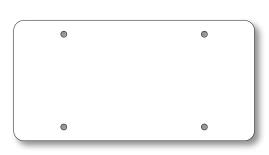

### Item Specs

- 12" x 6"
- .023" thick
- Round holes only
- Weather-resistant polyethylene plate
- Up to 5 color printing available

**Standard Frame Colors** (All swatches colors are approximate representations.)

White

Add Your Custom Imprint!

#### **Additional Information**

| Standard Plate Color: White                                         | Standard Ink Colors: Off White, Brown, Light Gray, Purple, Maroon, Hunter Green, Reflex Blue, Red, Orange, Teal, Peacock Blue, Fuschia, Kelly Green, Light Blue, Pink, Yellow, Medium Yellow, Light Orange or Black. Maximum 5 Colors. |                           |
|---------------------------------------------------------------------|----------------------------------------------------------------------------------------------------------------------------------------------------------------------------------------------------------------------------------------|---------------------------|
| Other Ink Colors: Metallic Gold or<br>Metallic Silver (Addl Charge) | Proof Charge: Up to 3 Free                                                                                                                                                                                                             | Plate Charge: No          |
| Screens & Gradients: NA                                             | PMS Match: Yes (Addl Charge)                                                                                                                                                                                                           | Holes: 4 Round Holes Only |
| Bleed: Yes (Addl Charge)                                            |                                                                                                                                                                                                                                        |                           |