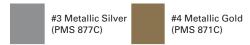

#### Non-Standard Ink Colors

#### **Additional Information**

| Standard Plate Color: White                                         | Standard Ink Colors: Off White, Brown, Light Gray, Purple, Maroon, Hunter Green, Reflex Blue, Red, Orange, Teal, Peacock Blue, Fuschia, Kelly Green, Light Blue, Pink, Yellow, Medium Yellow, Light Orange or Black. Maximum 5 Colors. |                           |
|---------------------------------------------------------------------|----------------------------------------------------------------------------------------------------------------------------------------------------------------------------------------------------------------------------------------|---------------------------|
| Other Ink Colors: Metallic Gold or<br>Metallic Silver (Addl Charge) | Proof Charge: Up to 3 Free                                                                                                                                                                                                             | Plate Charge: No          |
| Screens & Gradients: NA                                             | PMS Match: Yes (Addl Charge)                                                                                                                                                                                                           | Holes: 4 Round Holes Only |
| Bleed: Yes (Addl Charge)                                            |                                                                                                                                                                                                                                        |                           |