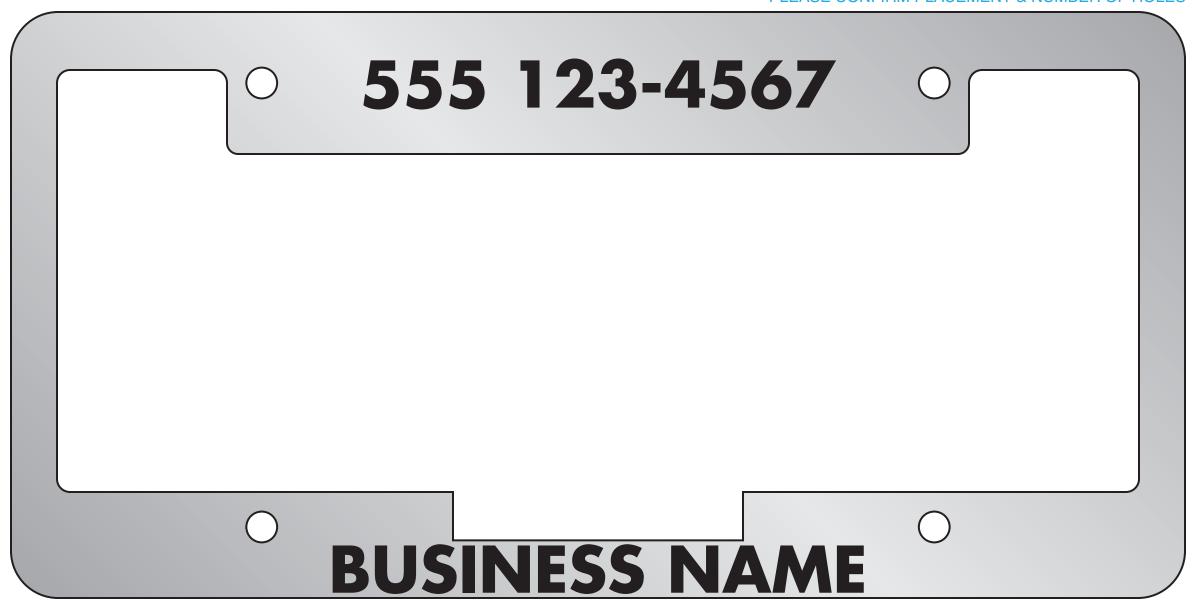

## **Product Specifications**

- 12-1/4" × 6-1/8"
- · High impact polystyrene frame.
- All frame styles available (panel style can vary) (A-R)
- Only the face of the plate is coated (not the sides).
- Option for recessed letters or a recessed panel with raised lettering.
- Quantities: Minimum 500 / Incremental 500

LICENSE PLATE FRAME - STYLE G - 12.25" X 6.125"

LICENSE PLATE FRAME - STYLE H - 12.25" X 6.125"

LICENSE PLATE FRAME - STYLE K - 12.25" X 6.125"

LICENSE PLATE FRAME - STYLE M - 12.25" X 6.125"

LICENSE PLATE FRAME - STYLE O - 12.25" X 6.125"