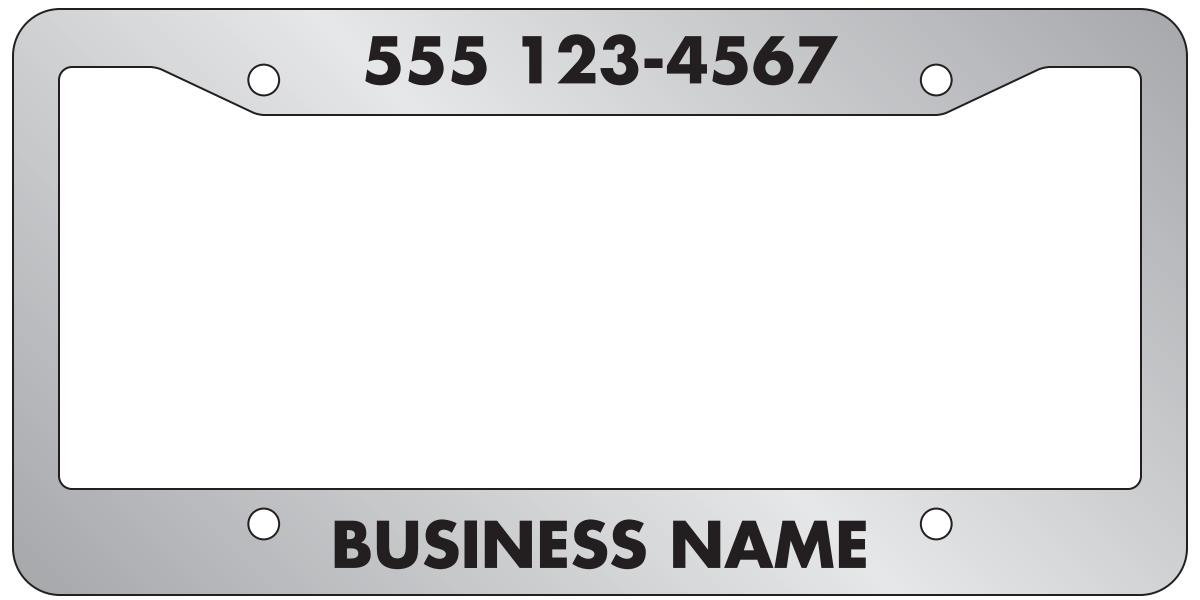

## **Product Specifications**

- 12-1/4" × 6-1/8"
- · High impact polystyrene frame.
- All frame styles available (panel style can vary) (A-R)
- Only the face of the plate is coated (not the sides).
- Option for recessed letters or a recessed panel with raised lettering.
- Quantities: Minimum 500 / Incremental 500

#### **Production: 090**

- Illustrator EPS exported with all fonts outlined
- Outline all fonts in Illustrator prior to production

LICENSE PLATE FRAME - STYLE A - 12.25" X 6.125"

LICENSE PLATE FRAME - STYLE C - 12.25" X 6.125"