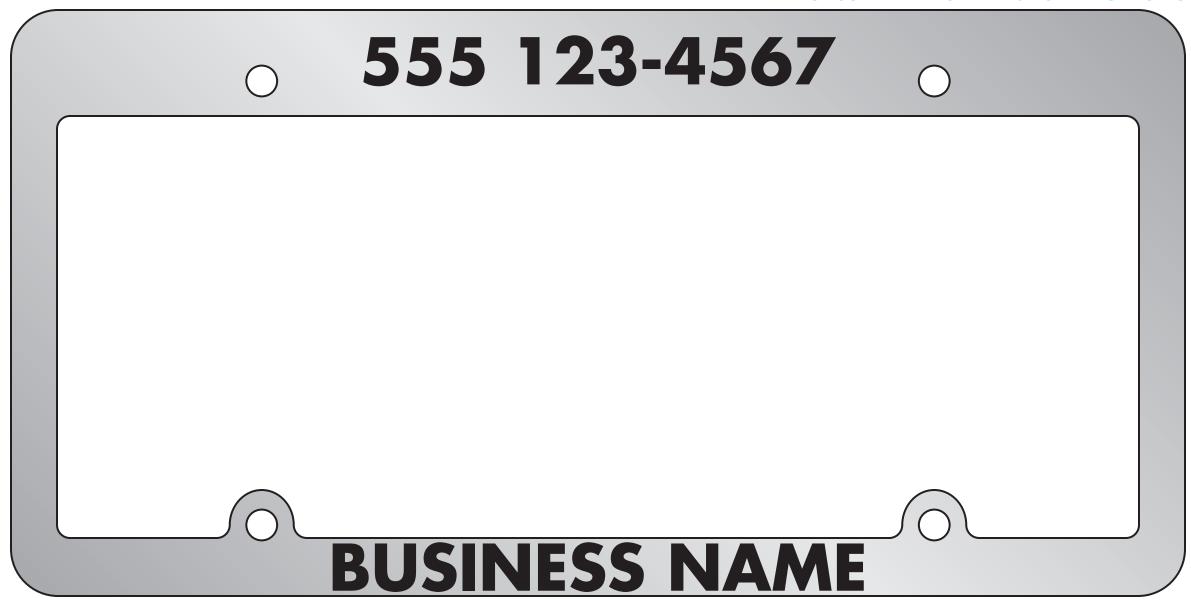

## **Product Specifications**

- 12-1/4" × 6-1/8"
- · High impact polystyrene frame.
- All frame styles available (panel style can vary) (A-R)
- Only the face of the plate is coated (not the sides).
- Option for recessed letters or a recessed panel with raised lettering.
- Quantities: Minimum 500 / Incremental 500

#### **Production: 090**

- Illustrator EPS exported with all fonts outlined
- Outline all fonts in Illustrator prior to production

LICENSE PLATE FRAME - STYLE A - 12.25" X 6.125"

LICENSE PLATE FRAME - STYLE C - 12.25" X 6.125"