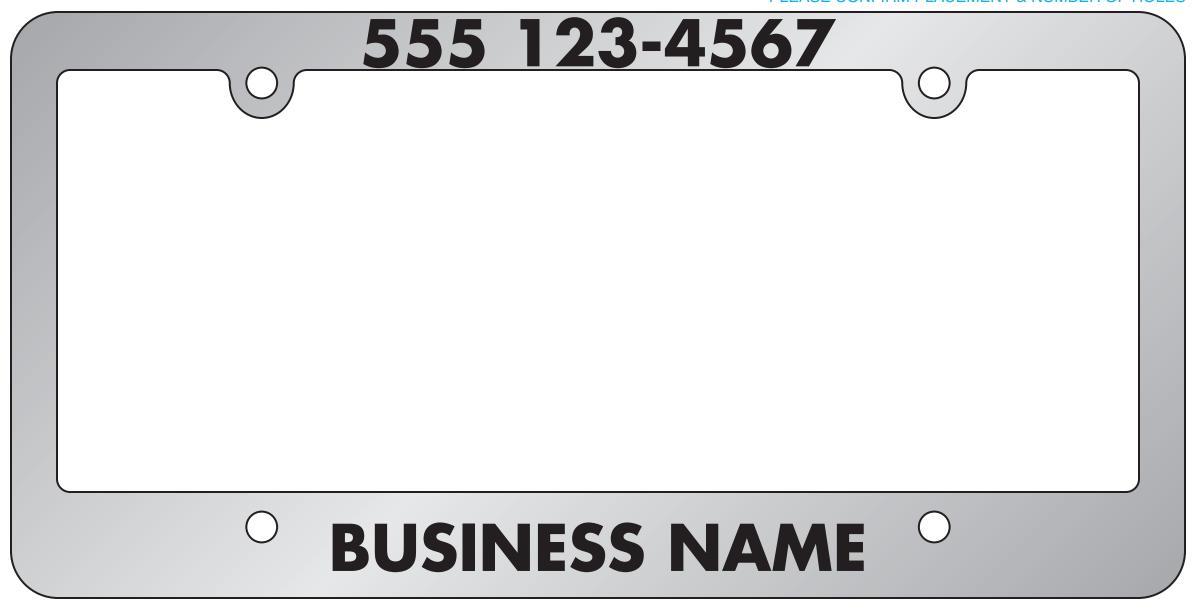

## **Product Specifications**

- 12-1/4" × 6-1/8"
- · High impact polystyrene frame.
- All frame styles available (panel style can vary) (A-R)
- Only the face of the plate is coated (not the sides).
- Option for recessed letters or a recessed panel with raised lettering.
- Quantities: Minimum 500 / Incremental 500

LICENSE PLATE FRAME - STYLE G - 12.25" X 6.125"

LICENSE PLATE FRAME - STYLE H - 12.25" X 6.125"

LICENSE PLATE FRAME - STYLE K - 12.25" X 6.125"

LICENSE PLATE FRAME - STYLE M - 12.25" X 6.125"

LICENSE PLATE FRAME - STYLE O - 12.25" X 6.125"