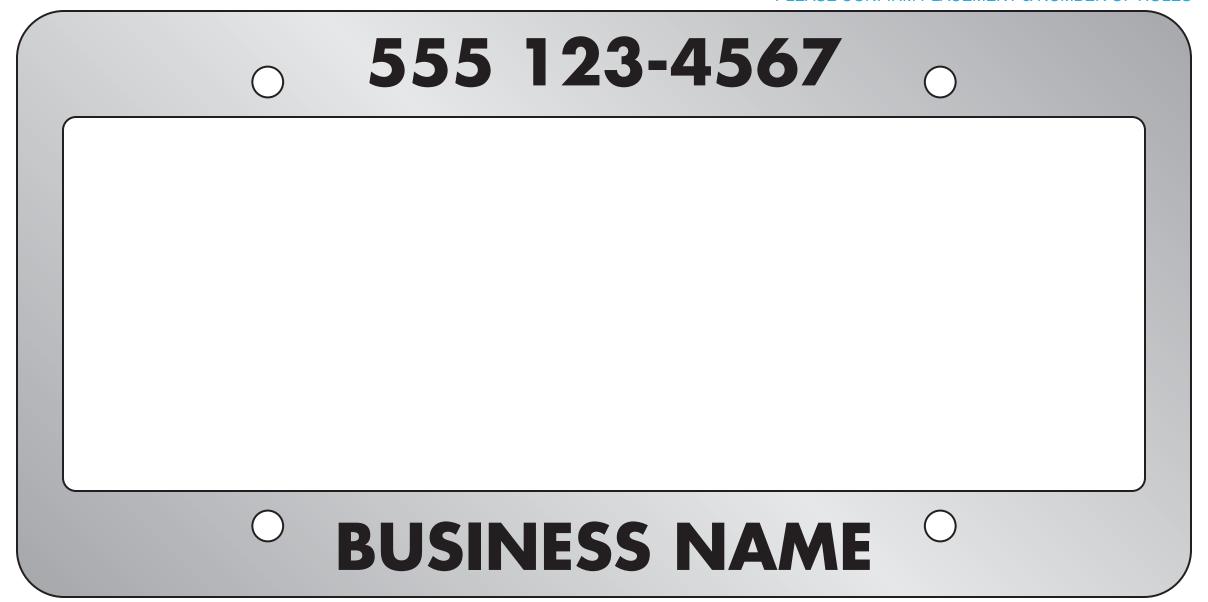

## **Product Specifications**

- 12-1/4" × 6-1/8"
- · High impact polystyrene frame.
- All frame styles available (panel style can vary) (A-R)
- Only the face of the plate is coated (not the sides).
- Option for recessed letters or a recessed panel with raised lettering.
- Quantities: Minimum 500 / Incremental 500

#### **Production: 090**

- Illustrator EPS exported with all fonts outlined
- Outline all fonts in Illustrator prior to production

LICENSE PLATE FRAME - STYLE A - 12.25" X 6.125"

LICENSE PLATE FRAME - STYLE C - 12.25" X 6.125"