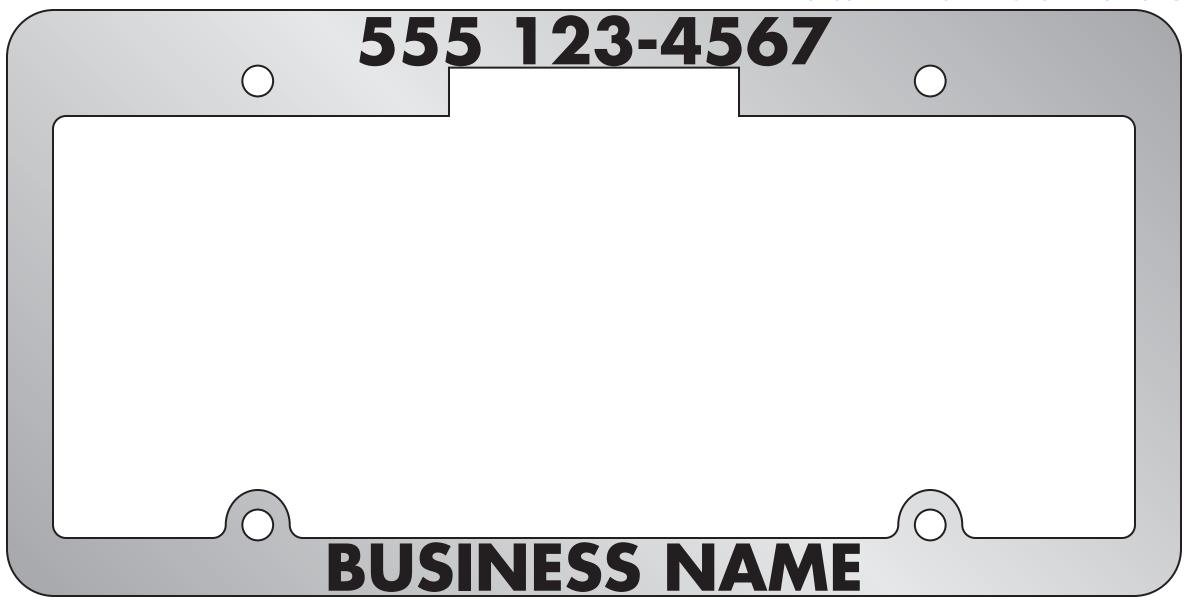

## **Product Specifications**

- 12-1/4" × 6-1/8"
- · High impact polystyrene frame.
- All frame styles available (panel style can vary) (A-R)
- Only the face of the plate is coated (not the sides).
- Option for recessed letters or a recessed panel with raised lettering.
- Quantities: Minimum 500 / Incremental 500

LICENSE PLATE FRAME - STYLE G - 12.25" X 6.125"

LICENSE PLATE FRAME - STYLE H - 12.25" X 6.125"

LICENSE PLATE FRAME - STYLE K - 12.25" X 6.125"

LICENSE PLATE FRAME - STYLE M - 12.25" X 6.125"

LICENSE PLATE FRAME - STYLE O - 12.25" X 6.125"