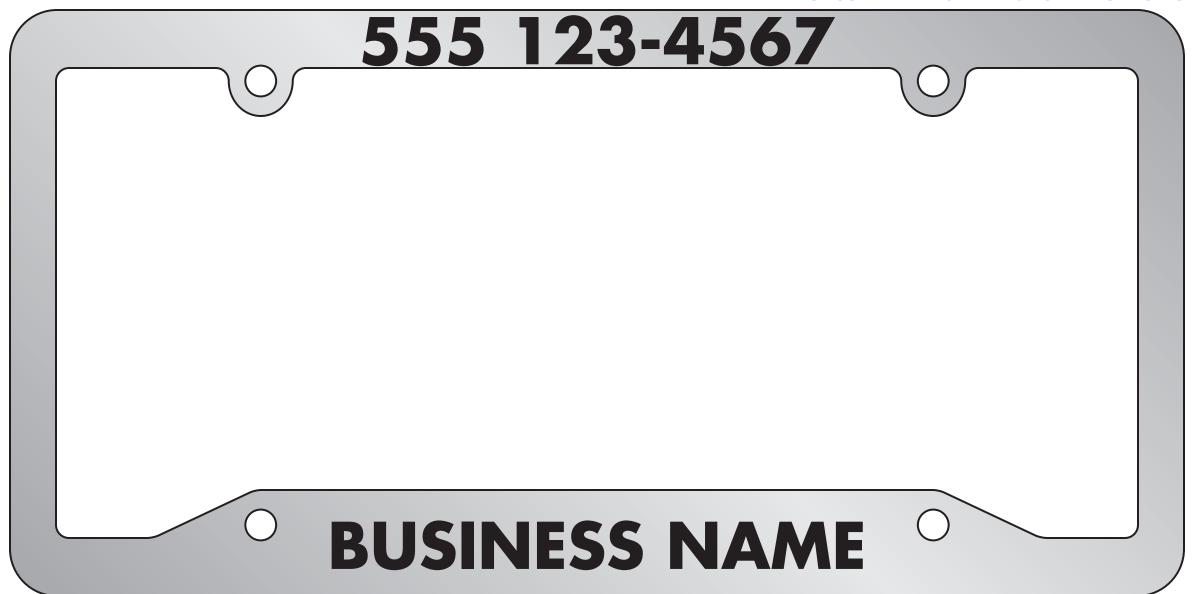

## **Product Specifications**

- 12-1/4" × 6-1/8"
- · High impact polystyrene frame.
- All frame styles available (panel style can vary) (A-R)
- Only the face of the plate is coated (not the sides).
- Option for recessed letters or a recessed panel with raised lettering.
- Quantities: Minimum 500 / Incremental 500

LICENSE PLATE FRAME - STYLE G - 12.25" X 6.125"

LICENSE PLATE FRAME - STYLE H - 12.25" X 6.125"

LICENSE PLATE FRAME - STYLE K - 12.25" X 6.125"

LICENSE PLATE FRAME - STYLE M - 12.25" X 6.125"

LICENSE PLATE FRAME - STYLE O - 12.25" X 6.125"