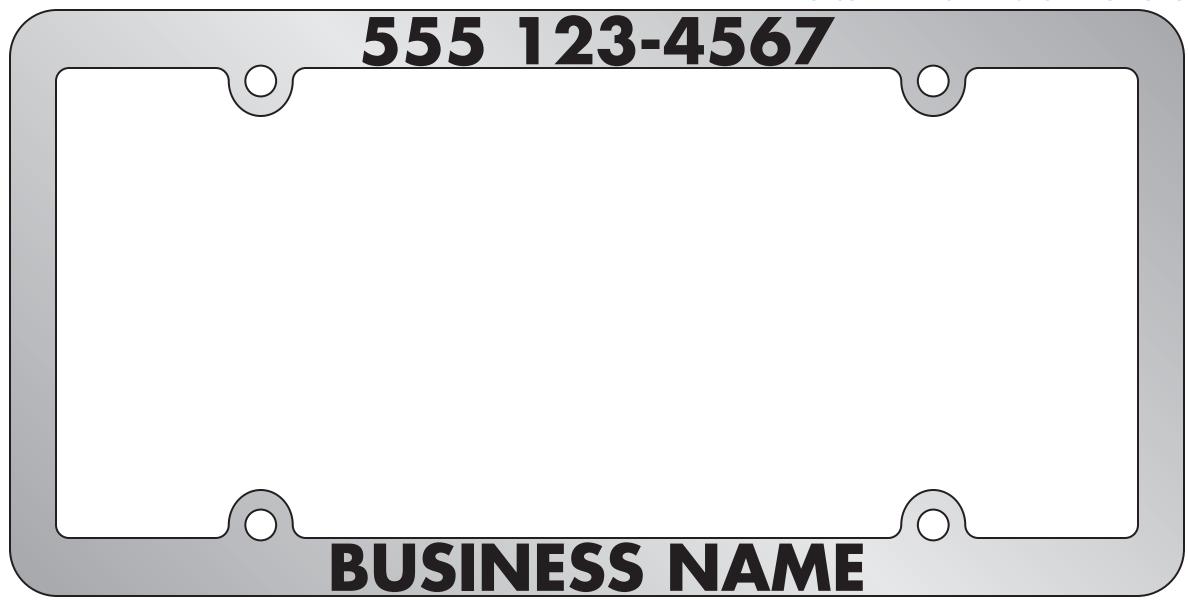

# **Custom License Plate Frames**

48765

(Shiny Chrome Premium)

# **Product Description**

High quality, high impacty polystyrene license plate frames are UV protected and unbreakable with normal use.

### **Additional Information**

**Imprint Area:** Based on frame style or nonstandard frame color

**Standard Frame:** Chrome over black frame or non-standard frame color with recessed (engraved) imprint. Imprint color will be the color of the frame OR Chrome over color frame with raised letter in recessed panel. Raised letters will be chrome and panel will be the color of the frame. The only way to get an imprint color other than the frame color is to use a recessed panel. The background of the panel is the frame color.