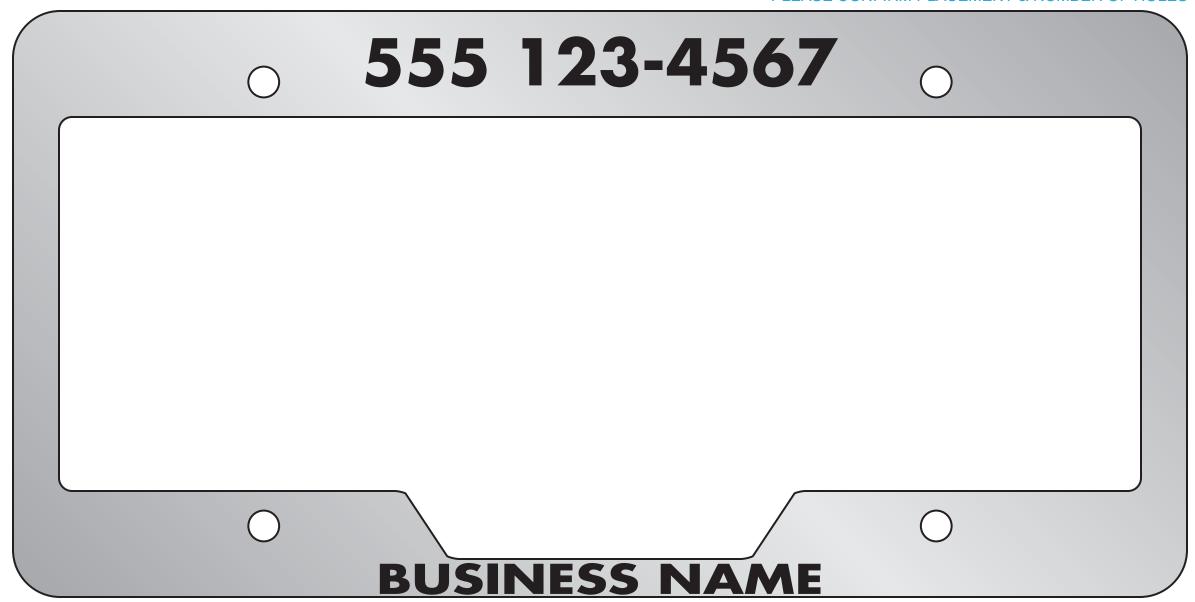

# **Custom License Plate Frames**

48765

(Shiny Chrome Premium)

# **Product Description**

High quality, high impacty polystyrene license plate frames are UV protected and unbreakable with normal use.

### **Additional Information**

**Imprint Area:** Based on frame style or nonstandard frame color

**Standard Frame:** Chrome over black frame or non-standard frame color with recessed (engraved) imprint. Imprint color will be the color of the frame OR Chrome over color frame with raised letter in recessed panel. Raised letters will be chrome and panel will be the color of the frame. The only way to get an imprint color other than the frame color is to use a recessed panel. The background of the panel is the frame color.