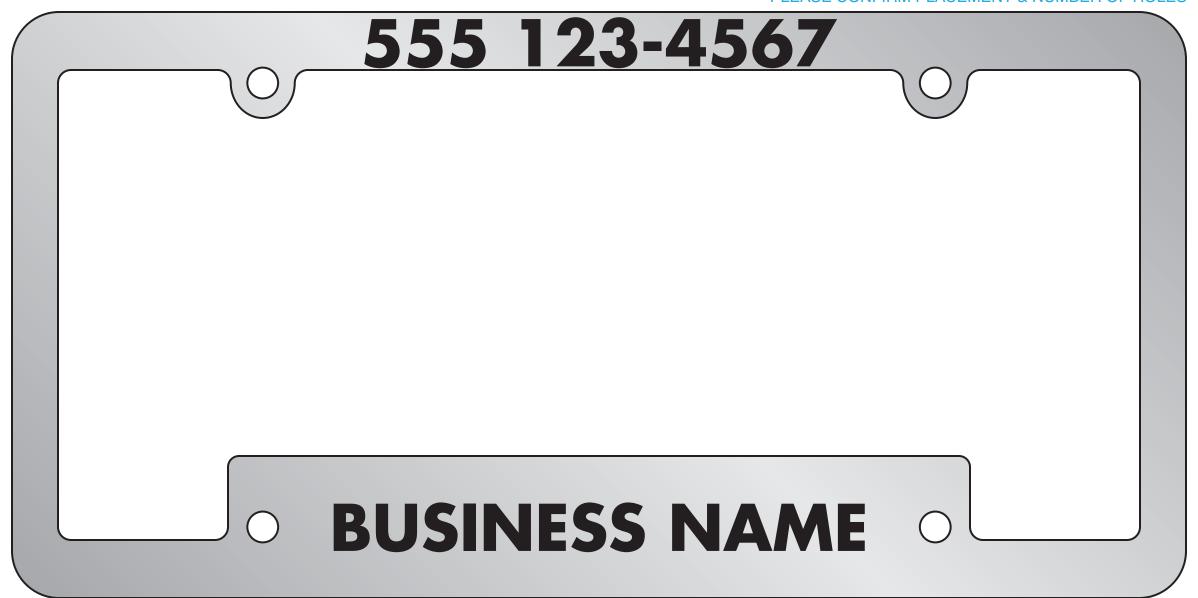

# **Custom License Plate Frames**

48765

(Shiny Chrome Premium)

# **Product Description**

High quality, high impacty polystyrene license plate frames are UV protected and unbreakable with normal use.

### **Additional Information**

**Imprint Area:** Based on frame style or nonstandard frame color

**Standard Frame:** Chrome over black frame or non-standard frame color with recessed (engraved) imprint. Imprint color will be the color of the frame OR Chrome over color frame with raised letter in recessed panel. Raised letters will be chrome and panel will be the color of the frame. The only way to get an imprint color other than the frame color is to use a recessed panel. The background of the panel is the frame color.