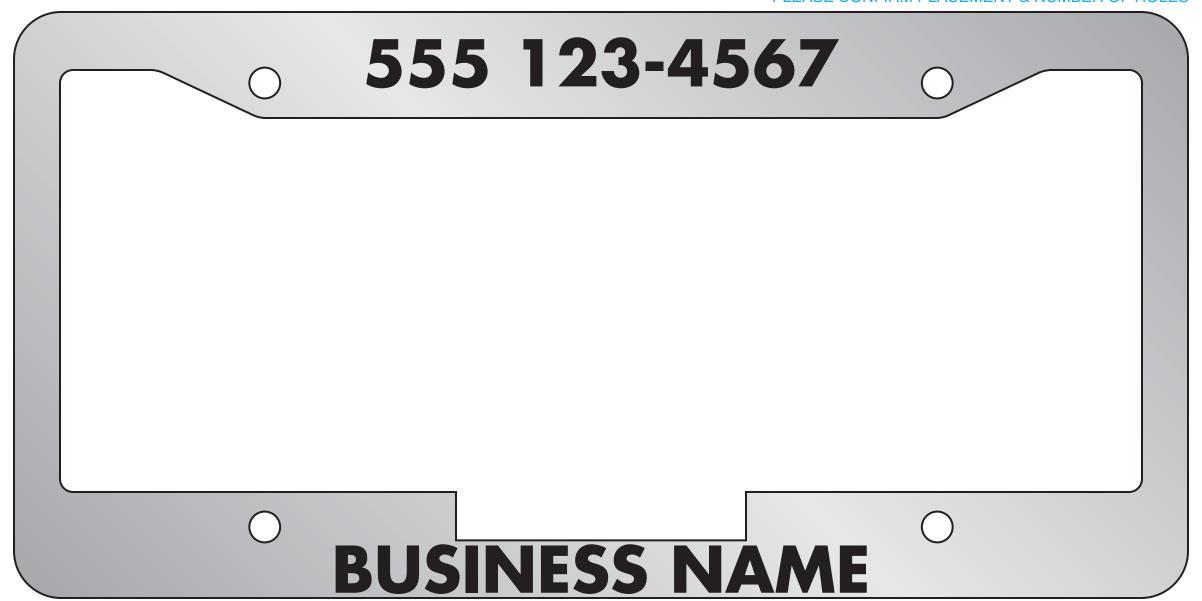

## **Product Specifications**

- 12-1/4" × 6-1/8"
- · High impact polystyrene frame.
- All frame styles available (panel style can vary) (A-R)
- Only the face of the plate is coated (not the sides).
- Option for recessed letters or a recessed panel with raised lettering.
- Quantities: Minimum 500 / Incremental 500

LICENSE PLATE FRAME - STYLE G - 12.25" X 6.125"

LICENSE PLATE FRAME - STYLE H - 12.25" X 6.125"

LICENSE PLATE FRAME - STYLE K - 12.25" X 6.125"

LICENSE PLATE FRAME - STYLE M - 12.25" X 6.125"

LICENSE PLATE FRAME - STYLE O - 12.25" X 6.125"