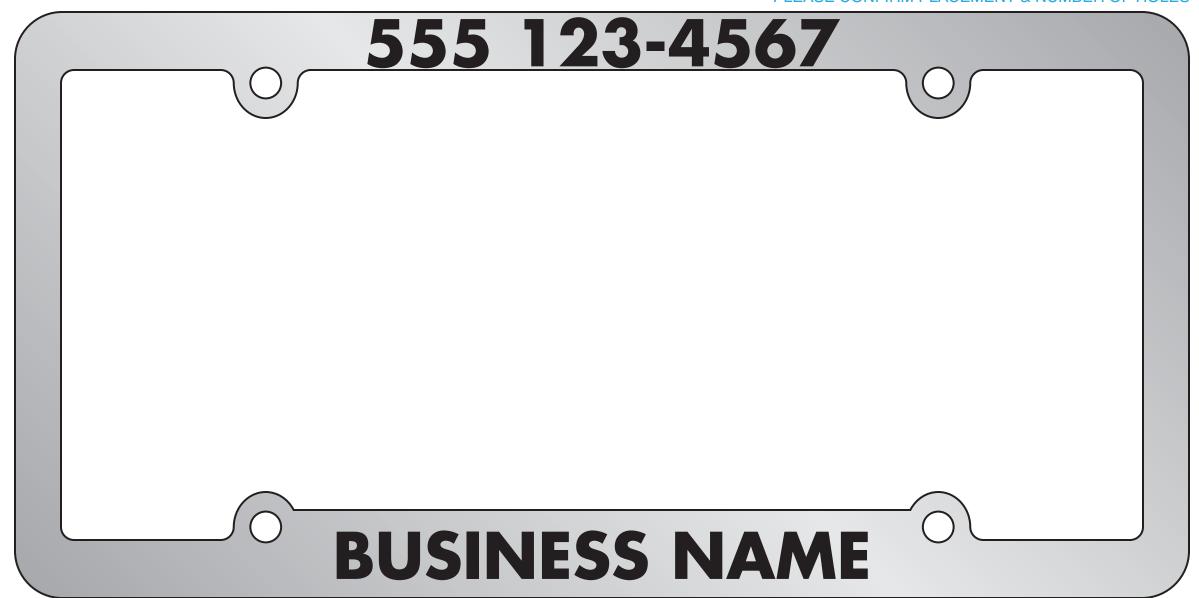

## **Product Specifications**

- 12-1/4" × 6-1/8"
- · High impact polystyrene frame.
- All frame styles available (panel style can vary) (A-R)
- Only the face of the plate is coated (not the sides).
- Option for recessed letters or a recessed panel with raised lettering.
- Quantities: Minimum 500 / Incremental 500

#### **Production: 090**

- Illustrator EPS exported with all fonts outlined
- Outline all fonts in Illustrator prior to production

LICENSE PLATE FRAME - STYLE A - 12.25" X 6.125"

LICENSE PLATE FRAME - STYLE C - 12.25" X 6.125"