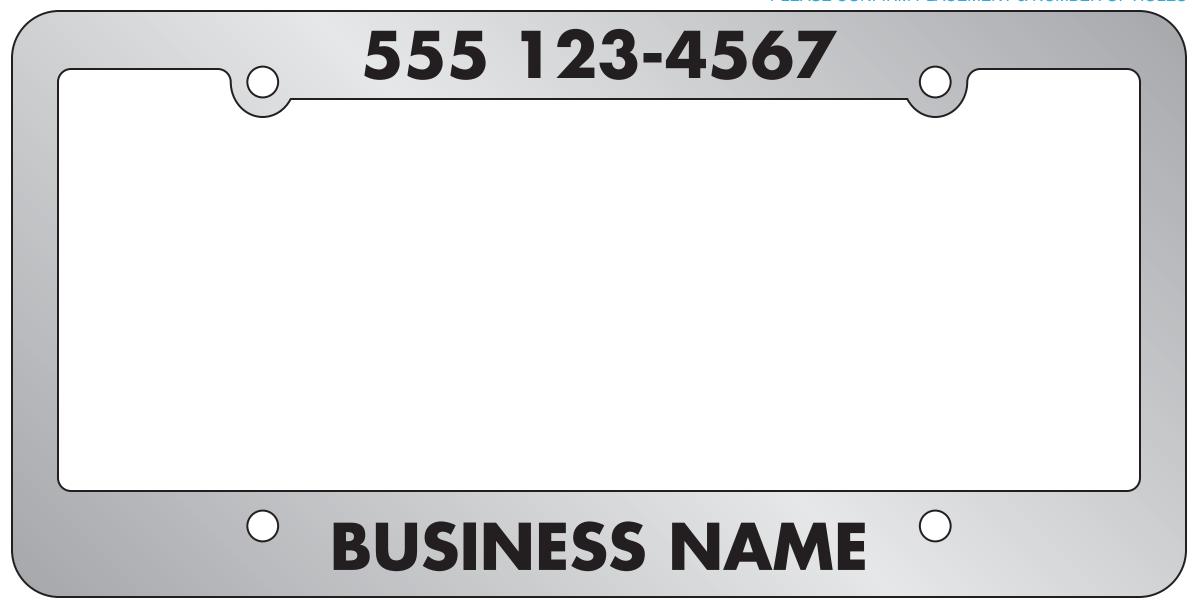

## **Product Specifications**

- 12-1/4" × 6-1/8"
- · High impact polystyrene frame.
- All frame styles available (panel style can vary) (A-R)
- Only the face of the plate is coated (not the sides).
- Option for recessed letters or a recessed panel with raised lettering.
- Quantities: Minimum 500 / Incremental 500

#### **Production: 090**

- Illustrator EPS exported with all fonts outlined
- Outline all fonts in Illustrator prior to production

LICENSE PLATE FRAME - STYLE A - 12.25" X 6.125"

LICENSE PLATE FRAME - STYLE C - 12.25" X 6.125"