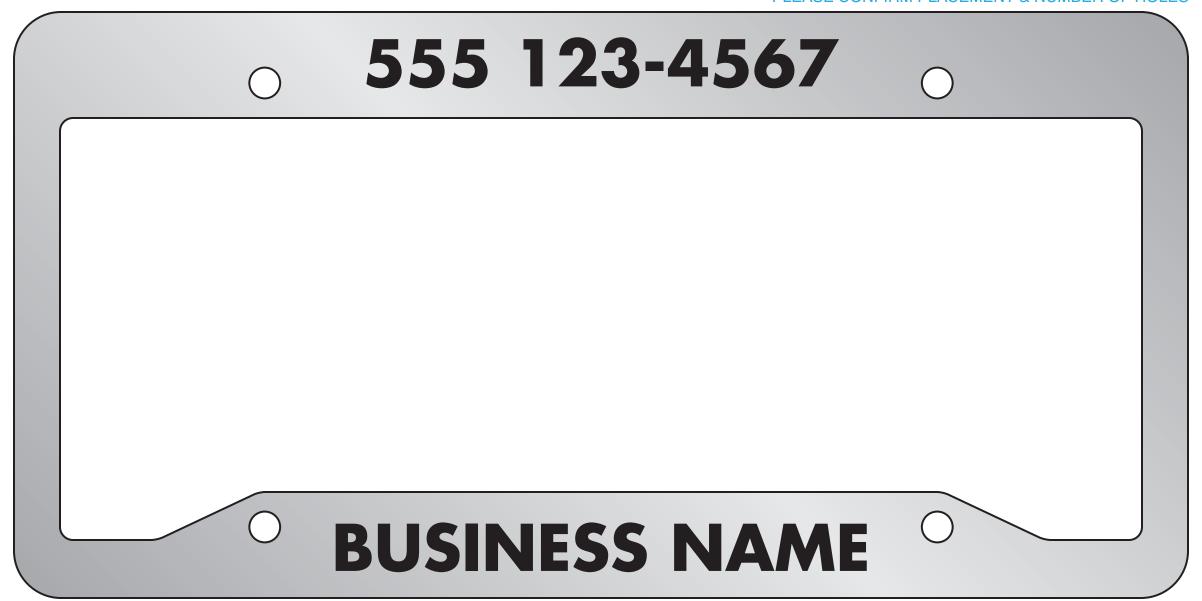

## **Product Specifications**

- 12-1/4" × 6-1/8"
- · High impact polystyrene frame.
- All frame styles available (panel style can vary) (A-R)
- Only the face of the plate is coated (not the sides).
- Option for recessed letters or a recessed panel with raised lettering.
- Quantities: Minimum 500 / Incremental 500

#### **Production: 090**

- Illustrator EPS exported with all fonts outlined
- Outline all fonts in Illustrator prior to production

LICENSE PLATE FRAME - STYLE A - 12.25" X 6.125"

LICENSE PLATE FRAME - STYLE C - 12.25" X 6.125"