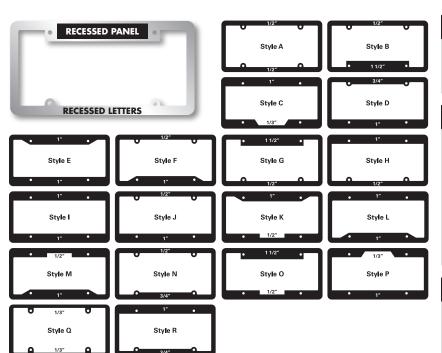

## **Product Specifications**

- 12-1/4" × 6-1/8"
- · High impact polystyrene frame.
- All frame styles available (panel style can vary) (A-R)
- Only the face of the plate is coated (not the sides).
- Option for recessed letters or a recessed panel with raised lettering.
- Quantities: Minimum 500 / Incremental 500

### **Additional Information**

**Imprint Area:** Based on frame style or nonstandard frame color

**Standard Frame:** Chrome over black frame or non-standard frame color with recessed (engraved) imprint. Imprint color will be the color of the frame OR Chrome over color frame with raised letter in recessed panel. Raised letters will be chrome and panel will be the color of the frame. The only way to get an imprint color other than the frame color is to use a recessed panel. The background of the panel is the frame color.

**Up to 5 colors available:** Colors must be 1/16" apart.

**Proof Charge:** Up to 3 Free **Plate Charge:** Yes (Addl Charge)

Screens: NA
PMS Match: No
Bleed: NA

Side Printing: Yes (Addl Charge)

Frame Style Available: All (2 or 4 holes)