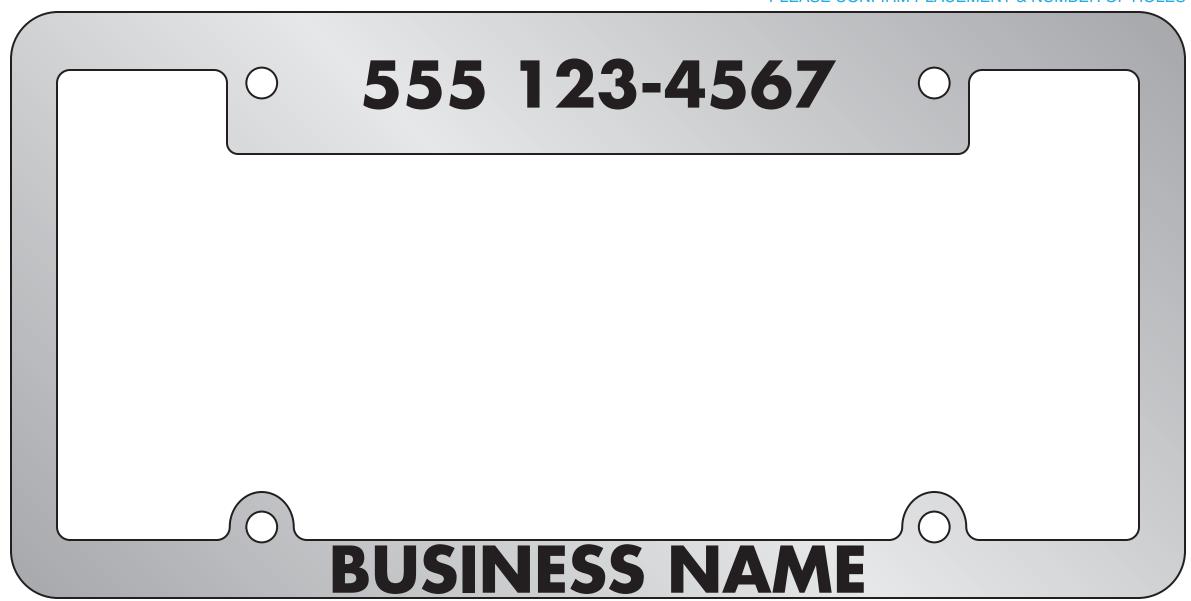

## **Product Specifications**

- 12-1/4" × 6-1/8"
- · High impact polystyrene frame.
- All frame styles available (panel style can vary) (A-R)
- Only the face of the plate is coated (not the sides).
- Option for recessed letters or a recessed panel with raised lettering.
- Quantities: Minimum 500 / Incremental 500

LICENSE PLATE FRAME - STYLE G - 12.25" X 6.125"

LICENSE PLATE FRAME - STYLE H - 12.25" X 6.125"

LICENSE PLATE FRAME - STYLE K - 12.25" X 6.125"

LICENSE PLATE FRAME - STYLE M - 12.25" X 6.125"

LICENSE PLATE FRAME - STYLE O - 12.25" X 6.125"