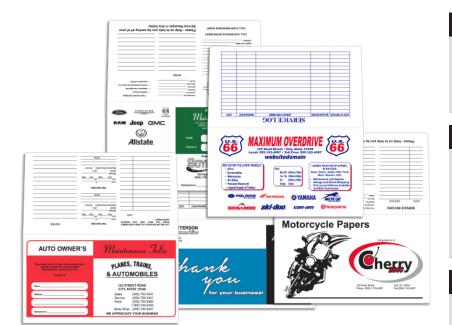

### **Paper Document Holders**

473

(Vehicle Paper Wallets)

#### **Product Description**

What a great way to show your customer you care. These paper wallets are available as a stock item or can be imprinted. Stock versions provide an area to attach your business card.

#### **Product Specifications**

- 10" x 5-1/2" (folded) 10-1/2" x 11-1/2" (unfolded)
- Prints one unfolded side standard, second unfolded side at additional charge
- · 1-2 color printing available
- Quantities: Minimum 500 / Incremental 500