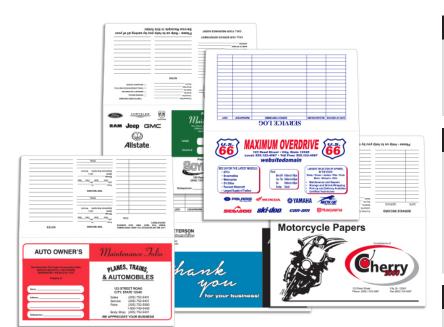

# **Product Description**

What a great way to show your customer you care. These paper wallets are available as a stock item or can be imprinted. Paper Documents are 65# white textured stock.

### **Product Specifications**

- 10-1/2" x 11-1/2" (unfolded)- Inside Pouch 9.75" x 5, Inside Flap 10.5" x 5.5"
- Prints one unfolded side standard, second unfolded side at additional charge
- 1-4 color digital printing
- Quantities: Minimum 500 / Incremental 500