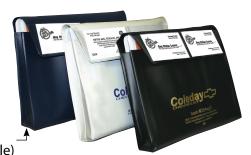

### Custom Vinyl Document Wallets (Expandable)

#### Item Specs

- Expandable 9.75" x 7 .75" 1.5" Gusset
- High quality vinyl
- · Prints one side
- 1 color printing only
- Velcro closure available (Addl Cost)

Stock product is blank. Add your custom imprint!

(Expandable)

#47235

## **YOUR BUSINESS YOUR BUSINESS CARD HERE CARD HERE** Maximum Imprint Size 6" x 2.5" ITEM #47235 - EXPANDABLE VINYL DOCUMENT WALLET - 9.75" x 7.75"