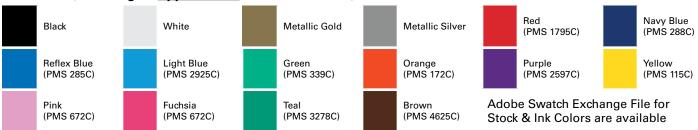

#### Standard Vinyl Stock Colors (Including an Approximate Pantone Number)

#### Ink Colors (Including an Approximate Pantone Number)

#### **Additional Information**

| Vinyl Colors: White, Navy, Black      | Ink Colors: Black, White, Metallic Gold, Metallic Silver, Red, Navy Blue, Reflex Blue, Light Blue, Green, Orange, Purple, Yellow, Pink, Fuchsia, Teal, Brown |           |
|---------------------------------------|--------------------------------------------------------------------------------------------------------------------------------------------------------------|-----------|
| Proof Charge: Up to 3 Free            | Plate Charge: Yes, if more than 5 lines of text or a logo (Addl Charge)                                                                                      |           |
| Screens & Gradients: NA               | PMS Match: NA                                                                                                                                                | Bleed: NA |
| Maximum Imprint Size: 6"(W) × 2.5"(H) |                                                                                                                                                              |           |