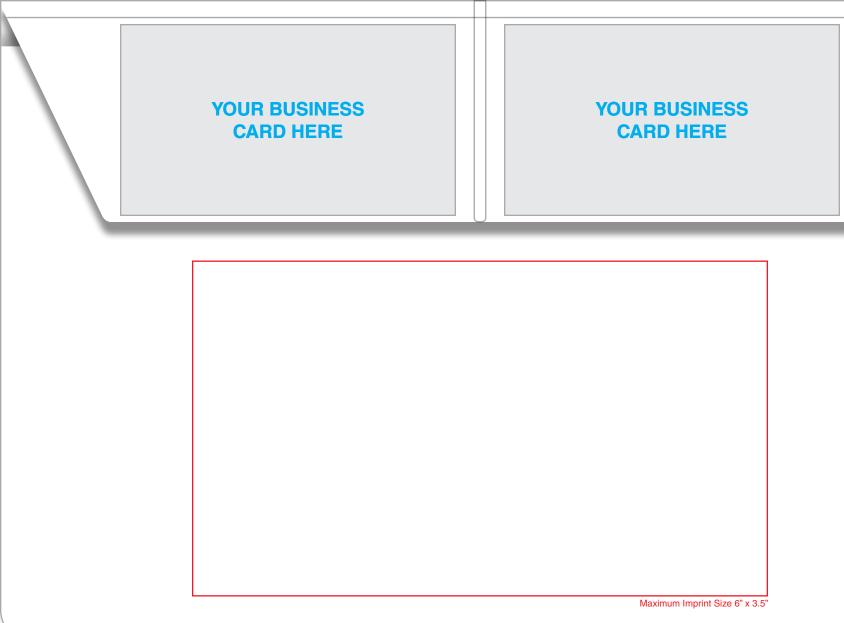

### **Art Requirements**

Fully editable vector artwork with all fonts converted to curves. Copy and desired text layout. Maximum printable area - 6" x 3.5" Typeset charges may apply.

### **Additional Information**

| Vinyl Colors: White, Red, Navy,<br>Green, Black, Royal Blue, Silver | Ink Colors: Black, White, Metallic Gold, Metallic Silver, Red, Navy Blue, Reflex Blue, Light Blue, Green, Orange, Purple, Yellow, Pink, Fuchsia, Teal, Brown |           |
|---------------------------------------------------------------------|--------------------------------------------------------------------------------------------------------------------------------------------------------------|-----------|
| Proof Charge: Up to 3 Free                                          | Plate Charge: Yes, if more than 5 lines of text or a logo (Addl Charge)                                                                                      |           |
| Screens & Gradients: NA                                             | PMS Match: NA                                                                                                                                                | Bleed: NA |
| Maximum Imprint Size: 6"(W) × 3.5"(H)                               |                                                                                                                                                              |           |

# YOUR BUSINESS CARD HERE