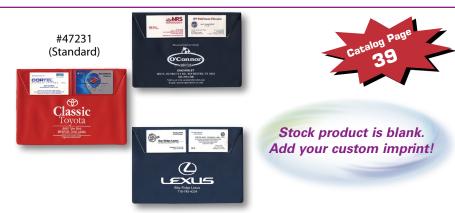

## Custom Vinyl Document Wallets (Standard)

### **Item Specs**

- Standard 6-5/8" x 10"
- High quality vinyl
- Prints one side
- 1 color printing only (7 colors available)