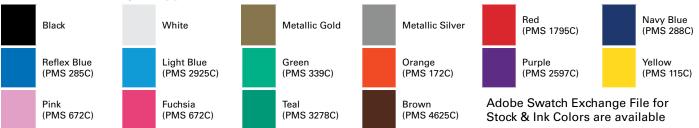

### Ink Colors (Including an Approximate Pantone Number)

### **Additional Information**

| Vinyl Colors: White, Red, Navy,<br>Green, Black, Royal Blue, Silver | Ink Colors: Black, White, Metallic Gold, Metallic Silver, Red, Navy Blue, Reflex Blue, Light Blue, Green, Orange, Purple, Yellow, Pink, Fuchsia, Teal, Brown |           |
|---------------------------------------------------------------------|--------------------------------------------------------------------------------------------------------------------------------------------------------------|-----------|
| Proof Charge: Up to 3 Free                                          | Plate Charge: Yes, if more than 5 lines of text or a logo (Addl Charge)                                                                                      |           |
| Screens & Gradients: NA                                             | PMS Match: NA                                                                                                                                                | Bleed: NA |
| Maximum Imprint Size: 6"(W) × 3.5"(H)                               |                                                                                                                                                              |           |