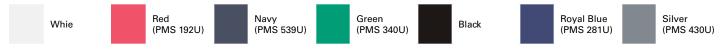

### Standard Vinyl Stock Colors (Including an Approximate Pantone Number)

### **Additional Information**

| Vinyl Colors: White, Red, Navy,<br>Green, Black, Royal Blue, Silver | Ink Colors: Black, White, Metallic Gold, Metallic Silver, Red, Navy Blue, Reflex Blue, Light Blue, Green, Orange, Purple, Yellow, Pink, Fuchsia, Teal, Brown |           |
|---------------------------------------------------------------------|--------------------------------------------------------------------------------------------------------------------------------------------------------------|-----------|
| Proof Charge: Up to 3 Free                                          | Plate Charge: Yes, if more than 5 lines of text or a logo (Addl Charge)                                                                                      |           |
| Screens & Gradients: NA                                             | PMS Match: NA                                                                                                                                                | Bleed: NA |
| Maximum Imprint Size: 6"(W) × 3.5"(H)                               |                                                                                                                                                              |           |