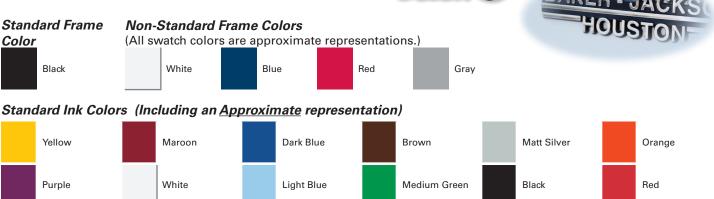

## Additional Information

| Standard Frame: Black                                                                                                                                                                                | Other Frame Colors: White, Blue, Red or Gray (Addl Charge) |                          |
|------------------------------------------------------------------------------------------------------------------------------------------------------------------------------------------------------|------------------------------------------------------------|--------------------------|
| <b>Ink Colors:</b> Yellow, Maroon, Dark Blue, Brown, Matte Silver, Orange, Purple, White, Light Blue, Medium Green, Black, Red, Medium Blue, Dark Green, Matte Gold, Shiny Chrome. Maximum 2 Colors. |                                                            |                          |
| Proof Charge: Up to 3 Free                                                                                                                                                                           | Plate Charge: Yes (Addl Charge)                            | Screens: NA              |
| PMS Match: No                                                                                                                                                                                        | Bleed: NA                                                  | Approx. size 5.5" x 2.5" |
| Plate must have a section at least .625" tall to accomodate tape.                                                                                                                                    |                                                            |                          |