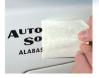

# **Die-Cut Decals**

## Item Specs

- Maxiumum size: 12 square inches
- 3 mil vinyl
- 11 standard colors to choose from
- 20 picks included (see graphic)
- No die charge





Premium High-Performance Die-Cut Labels

# The sample below has 6 "picks"











## **Standard Material Colors** (All swatches colors are approximate representations.)



Adobe Swatch Exchange Files for Stock & Ink Colors are available

Reflex Blue C

# **Art Requirements**

Fully editable vector artwork with all fonts converted to curves.
All text characters must be at least 0.25" tall with minimum stroke widths of 0.0625".
Copy and desired text layout.

Typeset charges may apply.

#### **Additional Information**

| Material Colors: White, Black, Lemon, Daffodil, Vivid Blue, Reflex Blue, Tomato, Navy Blue, Burgundy, Metallic Gold, Metallic Silver (1 color only) |                                     | More than 20 Picks: Yes (Addl<br>Charge) |
|----------------------------------------------------------------------------------------------------------------------------