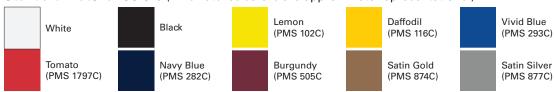

## **Standard Material Colors** (All swatches colors are approximate representations.)

Adobe Swatch Exchange Files for Stock & Ink Colors are available

Reflex Blue C

#### **Additional Information**

| Material Colors: White, Black, Lemon, Daffodil, Vivid Blue, Reflex Blue, Tomato, Navy Blue, Burgundy, Metallic Gold, Metallic Silver (1 color only) |                                     | More than 20 Picks: Yes (Addl<br>Charge) |
|-----------------------------------------------------------------------------------------------------------------------------------------------------|-------------------------------------|------------------------------------------|
| Minimum Character Height: 0.25"                                                                                                                     | Minimum Letter/Line Stroke: 0.0625" | Proof Charge: Up to 3 Free               |
| Plate Charge: No                                                                                                                                    | Screens & Gradients: NA             | PMS Match: NA                            |
| Bleed: NA                                                                                                                                           |                                     |                                          |