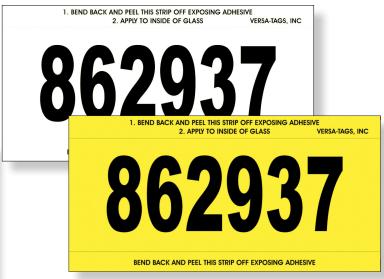

# Stock Number Mini Signs

# Item Specs

- 6" x 3"
- Top and bottom self-adhesive strips
- Adhesive strips hold signs to inside of windshield
- Economic, self-adhesive, plastic backed signs

# **Art Requirements**

This item can be imprinted with any combination of up to 5 numbers or letters. These are also available un-numbered.