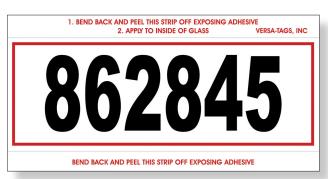

# Stock Number Mini Signs

# Item Specs

- 6" x 3"
- Top and bottom self-adhesive strips
- Adhesive strips hold signs to inside of windshield
- Economic, self-adhesive, plastic backed signs

# **Art Requirements**

This item can be imprinted with any combination of up to 5 numbers or letters. These are also available un-numbered.