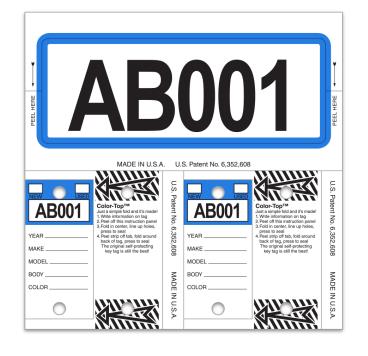

## **Product Description**

Each Color-Top Control Tag is made of a clear plastic-backed window stock sticker and two self-protecting key tags All three parts have a matching consecutive number. No set-up charge for numbers or letters!

## **Product Specifications**

- 6" × 6" (Maximum imprint 5-3/4" × 5-3/4")
- 6" × 3" Stock Sticker
- Key tags fold to 1-1/4" × 3"
- No set up charge
- Imprint with up to 7 characters. Numbers and letters are 1-1/2" tall. Also available without numbering.
- Quantities: Minimum 125 / Incremental 125