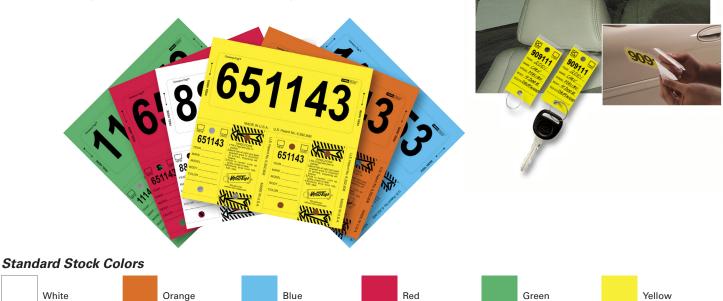

## **Consecu-Tags**<sup>®</sup>

## Item Specs

- 6" x 6"
- Key Tags fold to 1-1/4" x 3"
- Stock Number Sticker is 3" x 6"
- Consecu-Tags® available in White, Orange, Blue, Red, Green & Yellow
- Available imprinted in any combination of up to 7 letters or numbers.

## **Additional Information**

| Stock Color: White, Orange, Blue,<br>Red, Green & Yellow | Standard Ink Colors: Black | Non-Standard Ink Colors: NA |
|----------------------------------------------------------|----------------------------|-----------------------------|
| Proof Charge: Up to 3 Free                               | Plate Charge: NA           |                             |