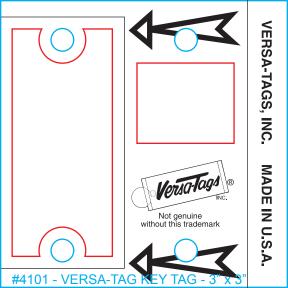

# **Custom Versa-Tag Key Tags**

## **Item Specs**

- 3″ x 3″ (Folds to 1 <sup>1</sup>/<sub>4</sub>" x 3")
- 32# Paper
- 1-4 color printing included

Standard Stock Colors (All swatch colors are approximate representations.)

### Art Requirements

Fully editable vector artwork with all fonts converted to curves or high resolution (300 dpi) raster. All tags require 1/8" margins.

Typeset charges may apply.