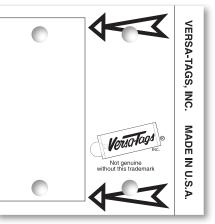

# **Custom Versa-Tag Key Tags**

## **Item Specs**

- 3″ x 3″ (Folds to 1 <sup>1</sup>/<sub>4</sub>" x 3")
- 32# Paper
- 1-4 color printing included

Standard Stock Colors (All swatch colors are approximate representations.)