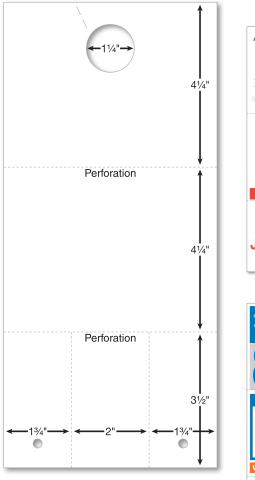

## **Product Specifications**

- 5-1/2" × 12" (Imprint Area 5" × 11-1/4")
- 125# white glossy tag stock (coated on both sides), 1-3/8" hole diameter
- 3,4,5 digit numbering with letter prefixes availiable.
- Full color printing available
- No set up charge
- Quantities: Minimum 1000 / Incremental 1000