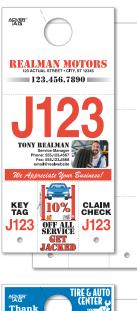

### **Product Description**

These fully customizable AdVer-Tags are a great way to get your message in front of all of your service customers! The tags makes providing coupons or business cards to your customers simpler by including space for them right on your dispatch number.