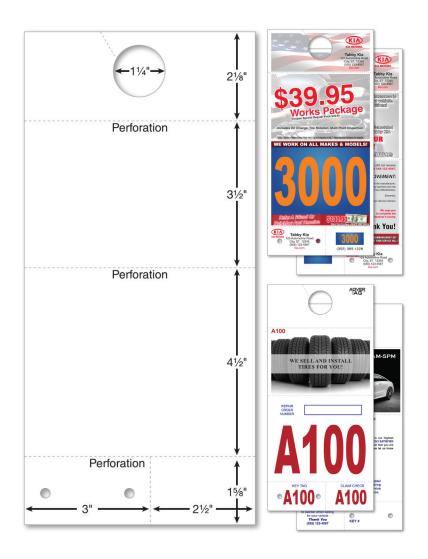

### **Product Specifications**

- 5-1/2" ×11-3/4" (Imprint Area 5" × 11-1/4")
- 100# tag stock (uncoated), 1-1/4" hole diameter
- Single side imprint standard (Second side at additional cost)
- Full color printing available
- No set up charge
- · We can match any design
- Quantities: Minimum 1000 / Incremental 1000