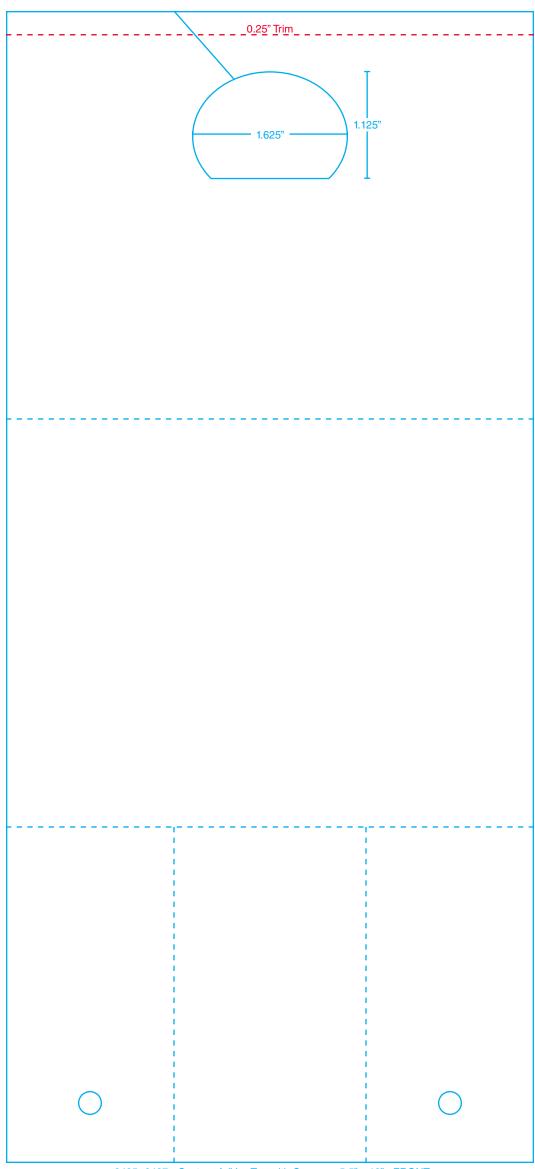

Long Style (5-1/2" × 14")

2480 Premium 2482 Standard 2485 Premium 2487 Standard

2490 Premium 2492 Standard

### **Product Specifications**

Standard: 100# Tag (uncoated)
 Premium: 125# Glossy Tag (coated on both sides)

• 1-1/4" hole diameter or 1-5/8" × 1-1/2" wide hole

- Full color printing available
- No setup charges
- · We can match any design
- 3, 4, 5 digit numbering with letter prefixes available
- Minimum quantity 1000
- Quantity price breaks are: 1000, 3000, 5000, 7000, 10000

**Bleed:** Yes (Additional Charge per job) Reduces

overall width by 1/2"

**Turn Time:** 7 business days