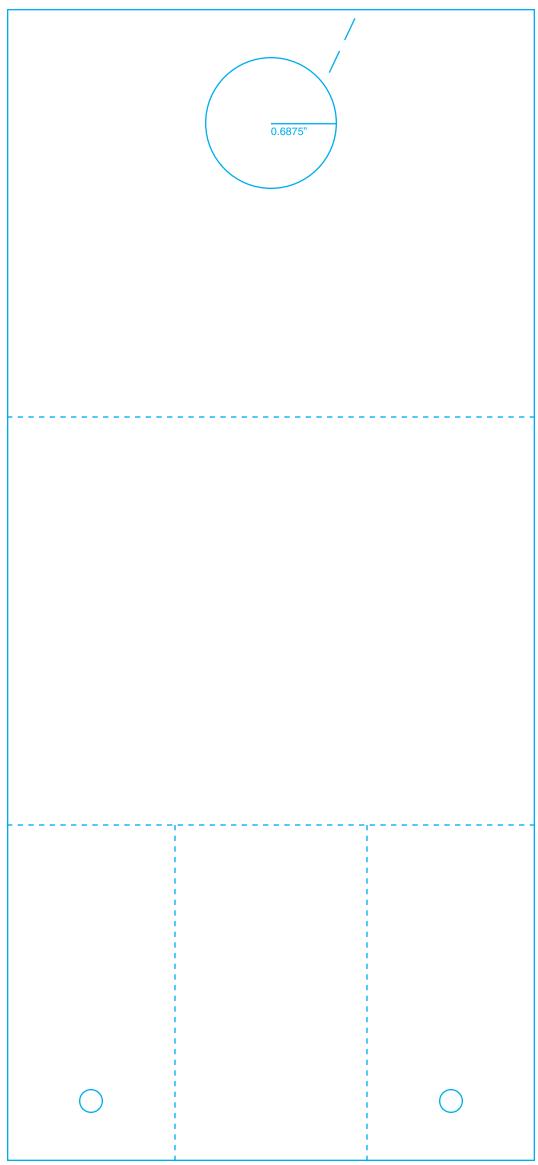

### **Product Specifications**

Standard: 100# Tag (uncoated)
 Premium: 125# Glossy Tag (coated on both sides)

• 1-1/4" hole diameter or 1-5/8" × 1-1/2" wide hole

- Full color printing available
- No setup charges
- · We can match any design
- 3, 4, 5 digit numbering with letter prefixes available
- Minimum quantity 1000
- Quantity price breaks are: 1000, 3000, 5000, 7000, 10000