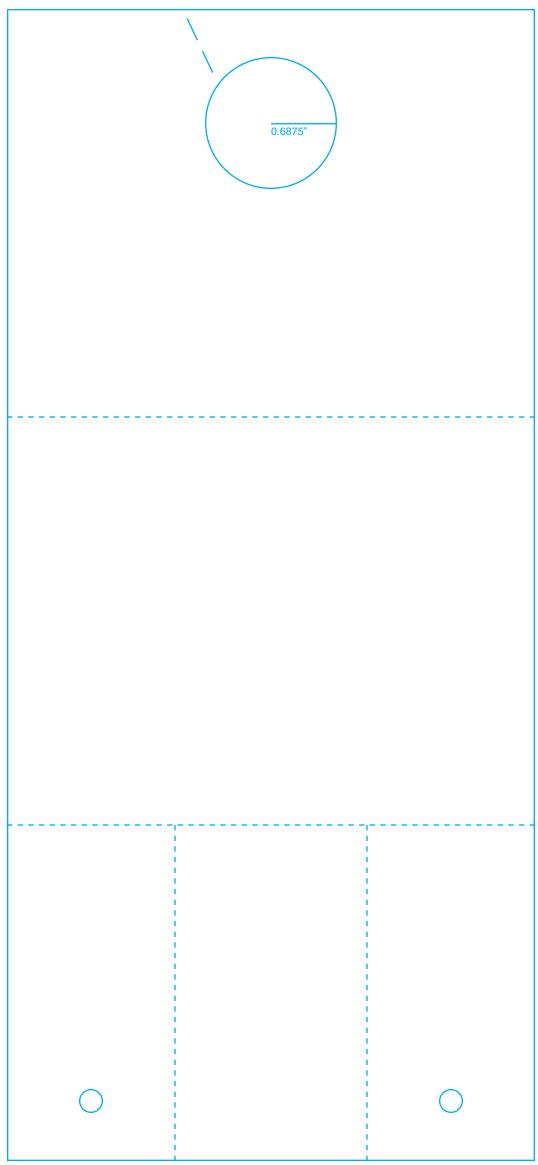

### **Product Specifications**

Standard: 100# Tag (uncoated)
 Premium: 125# Glossy Tag (coated on both sides)

• 1-1/4" hole diameter or 1-5/8" × 1-1/2" wide hole

- Full color printing available
- No setup charges
- · We can match any design
- 3, 4, 5 digit numbering with letter prefixes available
- Minimum quantity 1000
- Quantity price breaks are: 1000, 3000, 5000, 7000, 10000