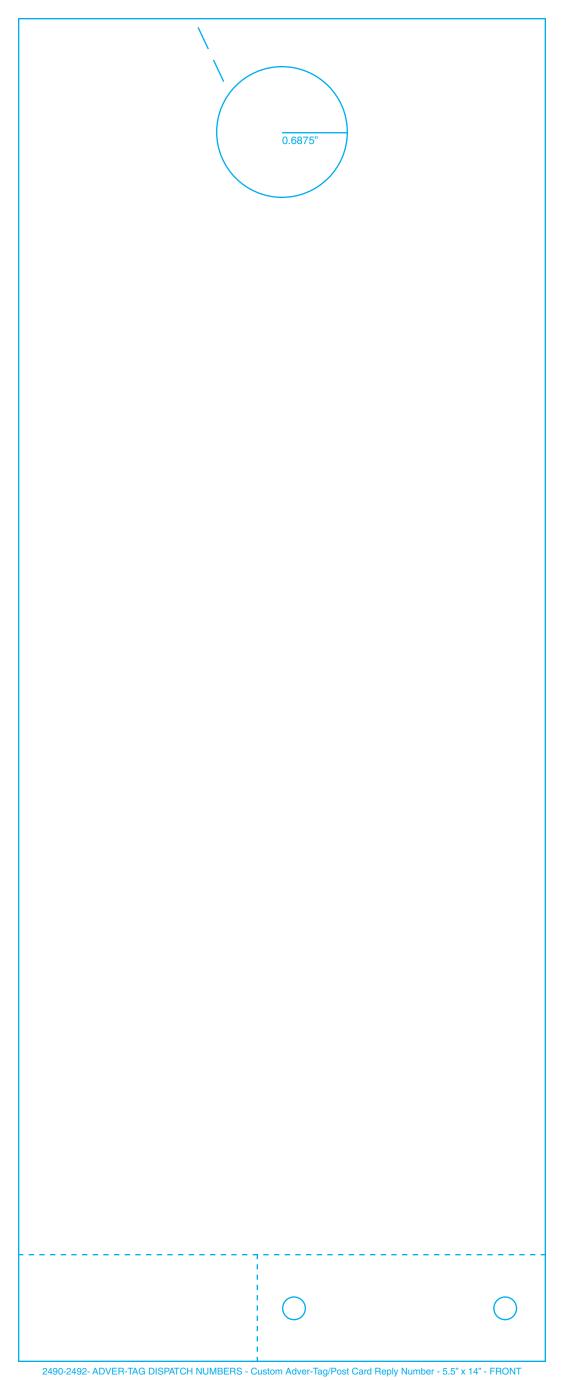

Long Style (5-1/2" × 14")

2480 Premium 2482 Standard 2485 Premium 2487 Standard

2490 Premium 2492 Standard

### **Product Specifications**

Standard: 100# Tag (uncoated)
 Premium: 125# Glossy Tag (coated on both sides)

• 1-1/4" hole diameter or 1-5/8" × 1-1/2" wide hole

- Full color printing available
- No setup charges
- · We can match any design
- 3, 4, 5 digit numbering with letter prefixes available
- Minimum quantity 1000
- Quantity price breaks are: 1000, 3000, 5000, 7000, 10000

**Bleed:** Yes (Additional Charge per job) Reduces

overall width by 1/2"

**Turn Time:** 7 business days