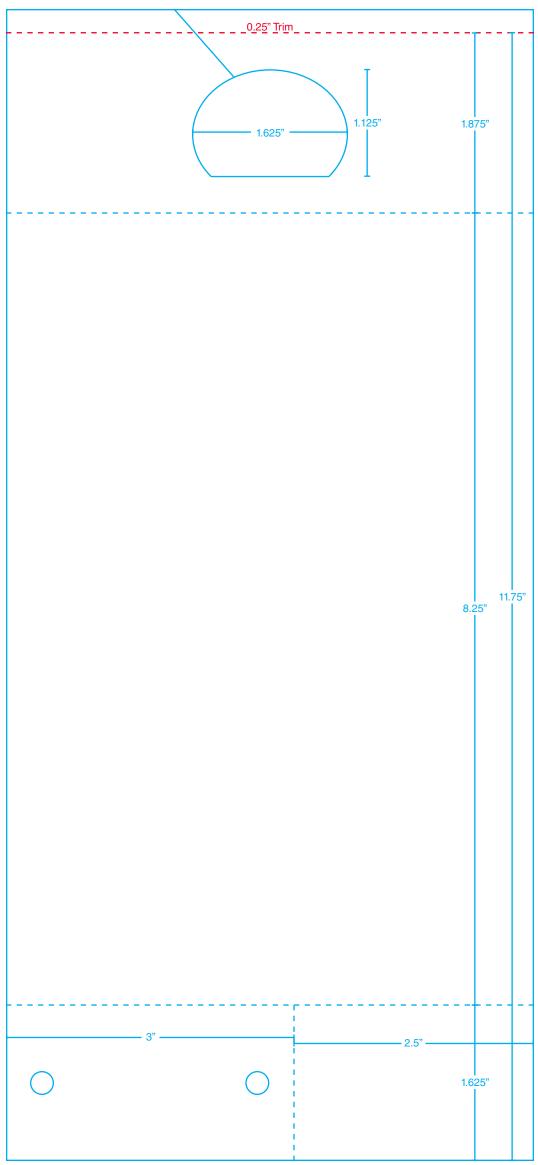

### **Product Specifications**

Standard: 100# Tag (uncoated)
 Premium: 125# Glossy Tag (coated on both sides)

• 1-1/4" hole diameter or 1-5/8" × 1-1/2" wide hole

- Full color printing available
- No setup charges
- · We can match any design
- 3, 4, 5 digit numbering with letter prefixes available
- Minimum quantity 1000
- Quantity price breaks are: 1000, 3000, 5000, 7000, 10000

**Bleed:** Yes (Additional Charge per job) Reduces

overall width by 1/2"

**Turn Time:** 7 business days