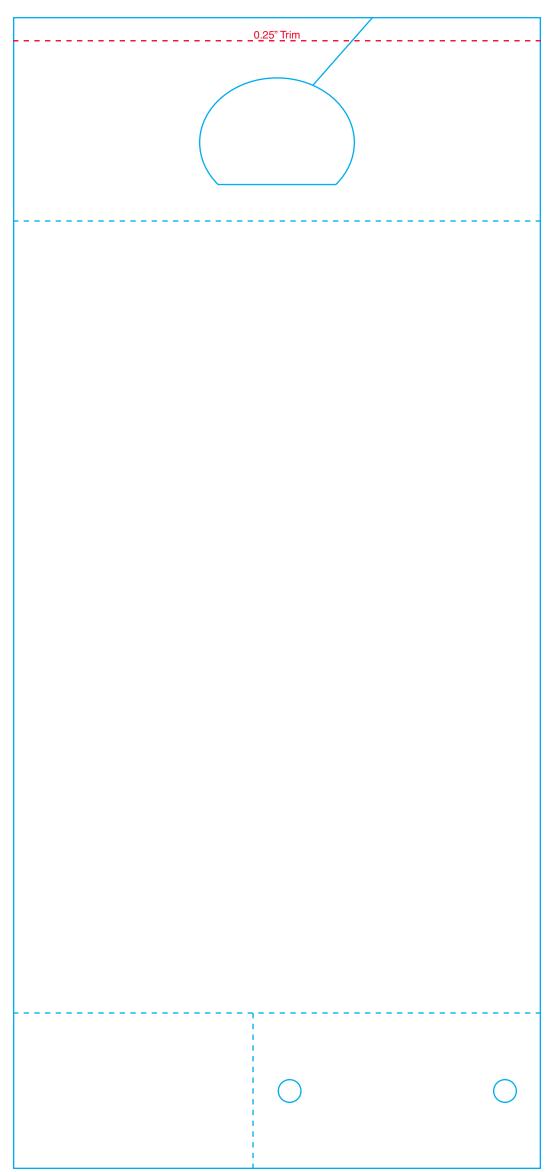

### **Product Specifications**

Standard: 100# Tag (uncoated)
 Premium: 125# Glossy Tag (coated on both sides)

• 1-1/4" hole diameter or 1-5/8" × 1-1/2" wide hole

- Full color printing available
- No setup charges
- · We can match any design
- 3, 4, 5 digit numbering with letter prefixes available
- Minimum quantity 1000
- Quantity price breaks are: 1000, 3000, 5000, 7000, 10000

**Bleed:** Yes (Additional Charge per job) Reduces

overall width by 1/2"

**Turn Time:** 7 business days