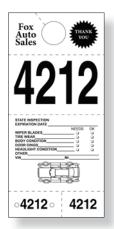

### AdverTag 5 Part Dispatch Numbers

#### Item Specs

- 5-1/2" x 11-3/4"
- 100 # White tag stock, 1-1/4" hole
- Prints on one side in black ink standard
- Second side at an additional charge
- 1 or 4 color printing available

# THANK YOU FOR TRUSTING US WITH YOUR AUTOMOTIVE NEEDS!

\$25 Off
BRAKE SERVICE

TIRES
BUY 3 & get the 4th
for
FREE

\$5.00 Off Any Oil Change SPECIAL PROMOTION STOP IN TODAY!!

BRING THESE COUPONS IN WITH YOU FOR EXCEPTIONAL SAVINGS!

1950

**019500** 

Your Complete Satisfaction is our goal!