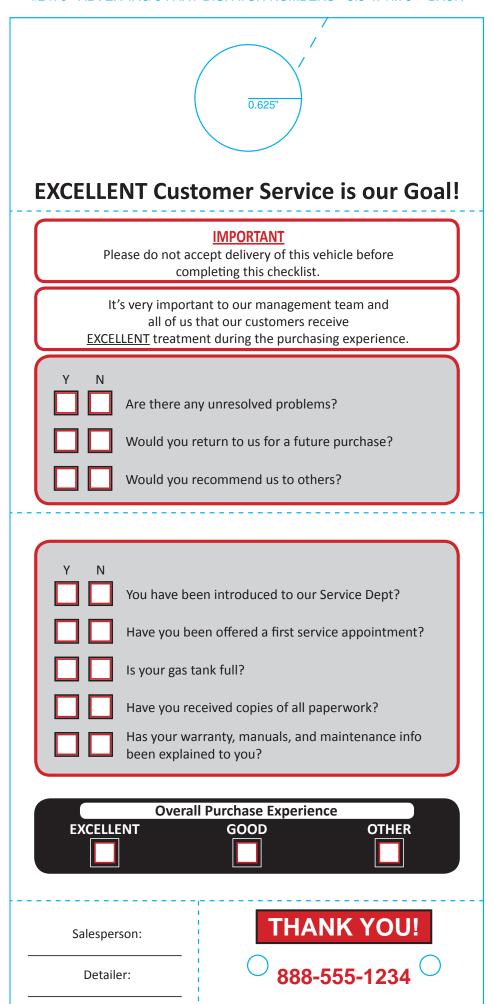

#### Item Specs

- 5-1/2" x 11-3/4"
- 100 # White tag stock, 1-1/4" hole
- Prints on one side in black ink standard
- Second side at an additional charge
- 1 or 4 color printing available