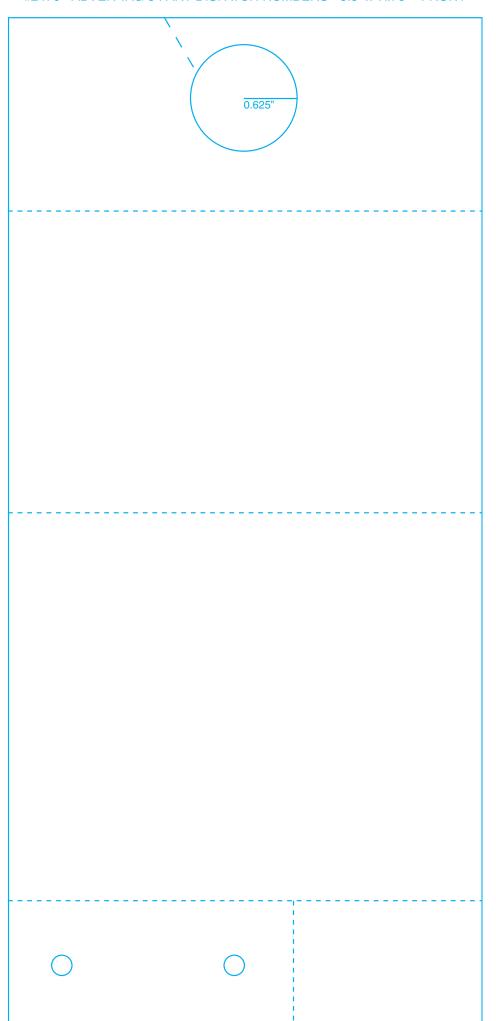

### AdverTag 5 Part Dispatch Numbers

#### Item Specs

- 5-1/2" x 11-3/4"
- 100 # White tag stock, 1-1/4" hole
- Prints on one side in black ink standard
- Second side at an additional charge
- 1 or 4 color printing available

#### **Art Requirements**

Fully editable vector artwork with all fonts converted to curves or high resolution (300 dpi) raster.

Copy and desired text layout.

Any graphics must be vector or at least high resolution (300 dpi) raster.

#### Additional Information

| Standard Stock Color: White  | Non-Standard Stock Colors: Red,<br>Blue, Green or Yellow | Standard Ink Colors: Black         |
|------------------------------|----------------------------------------------------------|------------------------------------|
| Non-Standard Ink Colors: Any | Proof Charge: Up to 3 Free                               | Plate Charge: NA                   |
| Screens & Gradients: NA      | PMS Match: NA                                            | Bleed: Yes (reduces width by 1/2") |