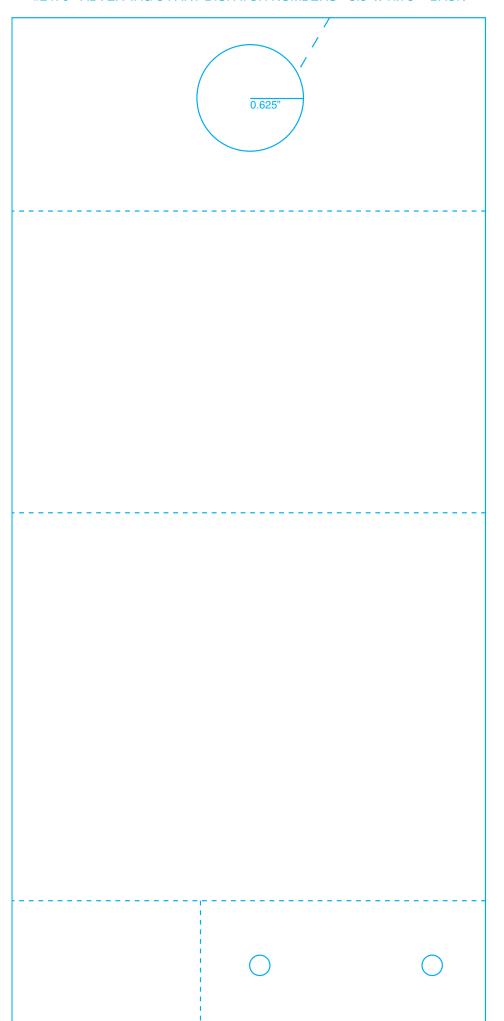

### AdverTag 5 Part Dispatch Numbers

#### Item Specs

- 5-1/2" x 11-3/4"
- 100 # White tag stock, 1-1/4" hole
- Prints on one side in black ink standard
- Second side at an additional charge
- 1 or 4 color printing available

#### **Art Requirements**

Fully editable vector artwork with all fonts converted to curves or high resolution (300 dpi) raster.

Copy and desired text layout.

Any graphics must be vector or at least high resolution (300 dpi) raster.

#### Additional Information

| Standard Stock Color: White  | Non-Standard Stock Colors: Red,<br>Blue, Green or Yellow | Standard Ink Colors: Black         |
|------------------------------|----------------------------------------------------------|------------------------------------|
| Non-Standard Ink Colors: Any | Proof Charge: Up to 3 Free                               | Plate Charge: NA                   |
| Screens & Gradients: NA      | PMS Match: NA                                            | Bleed: Yes (reduces width by 1/2") |