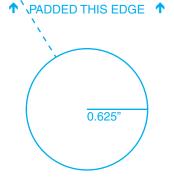

## Item Specs

- 5-1/2" x 8-1/2"
- 100 # White tag stock, 1-1/4" hole
- Prints on one side in black ink standard
- Second side at an additional charge
- 1 or 4 color printing available

## Art Requirements

Fully editable vector artwork with all fonts converted to curves or high resolution (300 dpi) raster. Copy and desired text layout.

Any graphics must be vector or at least high resolution (300 dpi) raster.