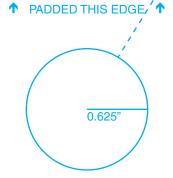

## Item Specs

- 5-1/2" x 8-1/2"
- 100 # White tag stock, 1-1/4" hole
- Prints on one side in black ink standard
- Second side at an additional charge
- 1 or 4 color printing available

## Art Requirements

Fully editable vector artwork with all fonts converted to curves or high resolution (300 dpi) raster. Copy and desired text layout.

Any graphics must be vector or at least high resolution (300 dpi) raster.