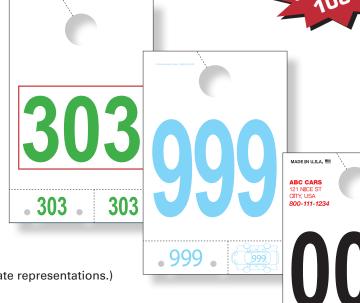

# Long Service Dispatch Numbers

## Item Specs

- 5-1/2" x 8-1/2"
- 100 # White tag stock, 1-1/4" hole
- Prints on one side in black ink standard
- Second side at an additional charge
- 1 or 4 color printing available