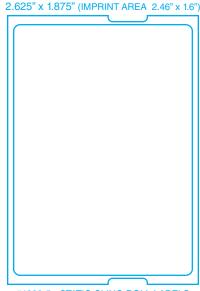

#### **Product Specifications**

- 2-5/8" × 1-7/8"
- Imprint area is approximately 2-3/8" wide x 1-5/8" tall.
- Item #1822-5 Static Cling Material
- Item #1832-5 Light Adhesive Material
- Background Color: White or Clear material
- Choose up to 1-5 spot colors
- Compatible with Zebra Printer System and GoDex Printing System
- Package 500 per roll
- Quantities: Minimum 2 rolls 1000 / Incremental 1 roll - 500