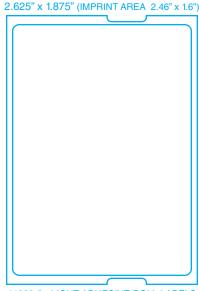

#### **Product Specifications**

- 2-5/8" × 1-7/8"
- Imprint area is approximately 2-3/8" wide x 1-5/8" tall.
- Item #1822-5 Static Cling Material
- Item #1832-5 Light Adhesive Material
- Background Color: White or Clear material
- Choose up to 1-5 spot colors
- Compatible with Zebra Printer System and GoDex Printing System
- Package 500 per roll
- Quantities: Minimum 2 rolls 1000 / Incremental 1 roll - 500