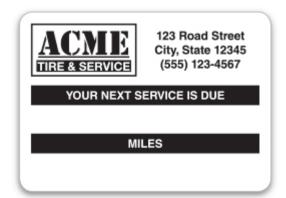

### **Product Description**

These rolls work in almost all standard reminder label printing systems!

#### **Product Specifications**

- 2-5/8" × 1-7/8"
- Imprint area is approximately 2-3/8" wide x 1-5/8" tall.
- Item #1822-5 Static Cling Material
- Item #1832-5 Light Adhesive Material
- Background Color: White or Clear material
- Choose up to 1-5 spot colors
- Compatible with Zebra Printer System and GoDex Printing System
- Package 500 per roll
- Quantities: Minimum 2 rolls 1000 / Incremental 1 roll - 500

#1822-5 - STATIC CLING ROLL LABELS