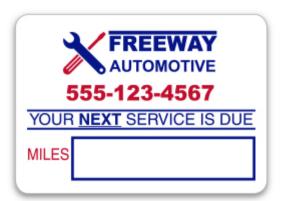

### **Product Description**

These rolls work in almost all standard reminder label printing systems!

#### **Product Specifications**

- 2-5/8" × 1-7/8"
- Imprint area is approximately 2-3/8" wide x 1-5/8" tall.
- Item #1822-5 Static Cling Material
- Item #1832-5 Light Adhesive Material
- Background Color: White or Clear material
- Choose up to 1-5 spot colors
- Compatible with Zebra Printer System and GoDex Printing System
- Package 500 per roll
- Quantities: Minimum 2 rolls 1000 / Incremental 1 roll - 500

#1822-5 - STATIC CLING ROLL LABELS