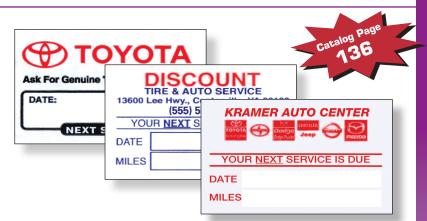

# **Custom Write-In Cut-Sheet Reminder Stickers**

## Item Specs

- 2-1/2" x 1-1/2"
- Item #1800 Static Cling Stickers
- Item #1850 Light Adhesive Stickers
- Background Color: Available inclear material only.
- Choose up to 4 colors (non-standard colors require extended printing time and may require a minimum order of 5,000)

#### ITEM #1800 - CUSTOM STATIC CLING - 2.5" x 1.5"

ITEM #1800 - CUSTOM STATIC CLING 1.5" x 2.5"

#### ITEM #1850 - CUSTOM LIGHT ADHESIVE - 2.5" x 1.5"

#### ITEM #1850 CUSTOM LIGHT ADHESIVE 1.5" x 2.5"